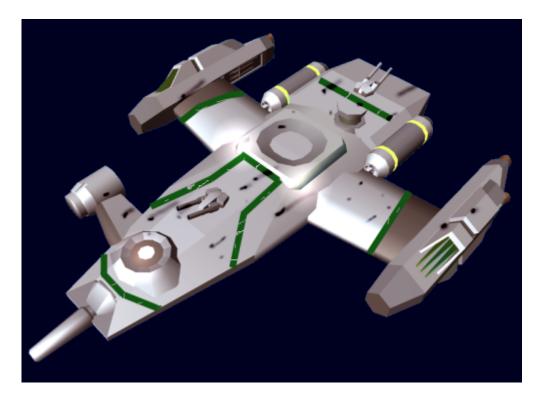

# **SS Prostitute**

A heavily modified Ge-F6-1A - Light Freighter, heavily used for Smuggling arms from Zen Arms in Yamataian space to Nepleslian customers. Now that the nations are at peace, the ship is no longer needed and is on sale.

#### Interior

- Bridge
- Main cargo area
- Pylon interiors (storage, crew quarters)

# Weapons

• Main Cannon

#### Last update: 2024/01/07 15:25

• 4 Turrets

From:

https://wiki.stararmy.com/ - STAR ARMY

Permanent link:

https://wiki.stararmy.com/doku.php?id=starships:prostitute

Last update: 2024/01/07 15:25

https://wiki.stararmy.com/ Printed on 2024/05/17 21:10