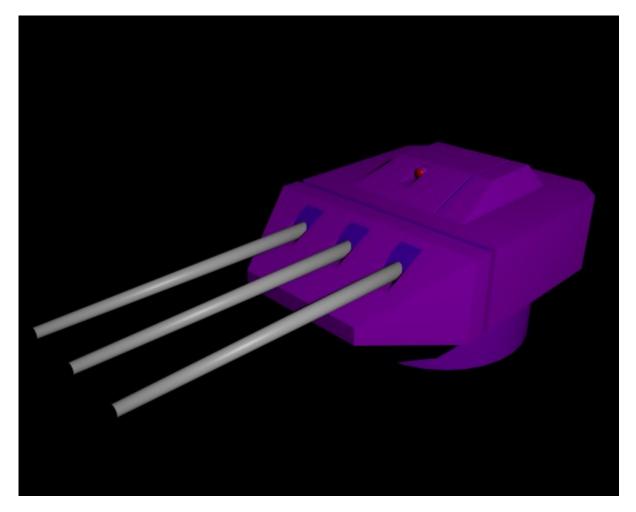

## **Type 31 Heavy Anti-Starship Turret**

Developed and first widely deployed by the Star Army of Yamatai in YE 31, the Type 31 Heavy Anti-Starship Turret is a hard-hitting, three-barreled turret assembly for use on battleships and cruisers.