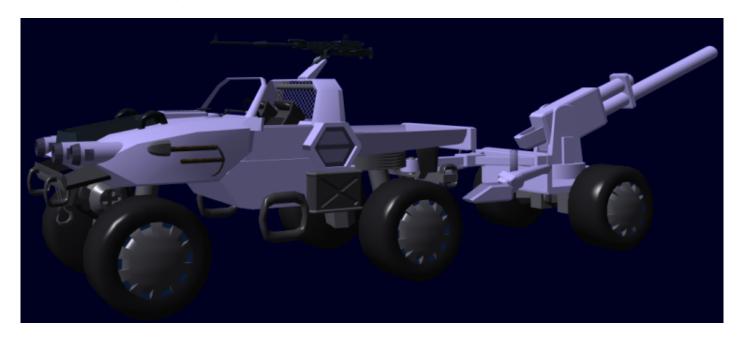

## Artillery Trailer, STV, Type 31

The Type 31 STV Artillery Trailer is a simple traditional/caseless convertible 105mm cannon based on the trailer for the Type 30 Surface Terrain Vehicle. The Star Army of Yamatai brought these weapons into service in YE 31. Damage: Tier 8, Range 24 km (15 miles)

Its ammo tray must be manually reloaded but it automatically feeds the ammo from the tray. The cannon can be aimed via telepathy by authorized nearby Nekovalkyja. If not using caseless ammo, the spent casings are automatically ejected back down into the feeder tray where a laser detects their removal and readies the cannon again. Damage: Tier 8