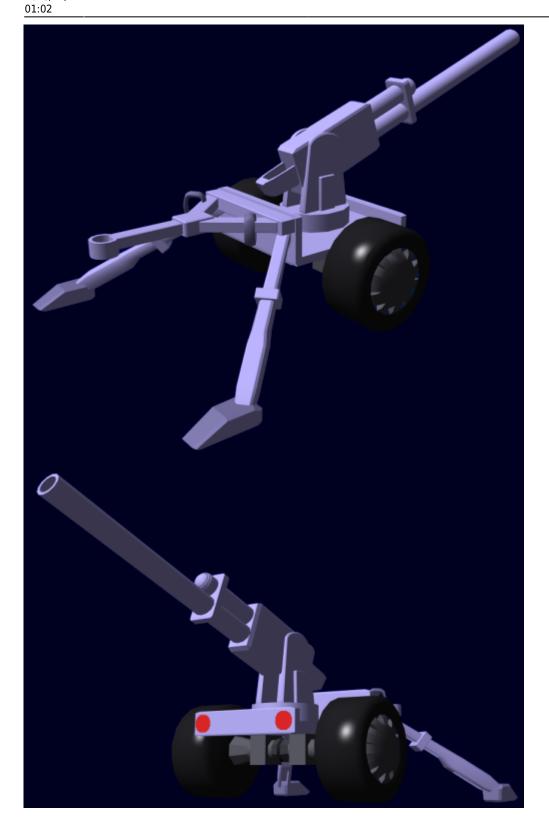

## Artillery Trailer, STV, Type 31

The Type 31 STV Artillery Trailer is a simple traditional/caseless convertible 105mm cannon based on the trailer for the Type 30 Surface Terrain Vehicle. The Star Army of Yamatai brought these weapons into service in YE 31. Damage: Tier 8, Range 24 km (15 miles)

Its ammo tray must be manually reloaded but it automatically feeds the ammo from the tray. The cannon can be aimed via telepathy by authorized nearby Nekovalkyja. If not using caseless ammo, the spent casings are automatically ejected back down into the feeder tray where a laser detects their removal and readies the cannon again. Damage: Tier 8