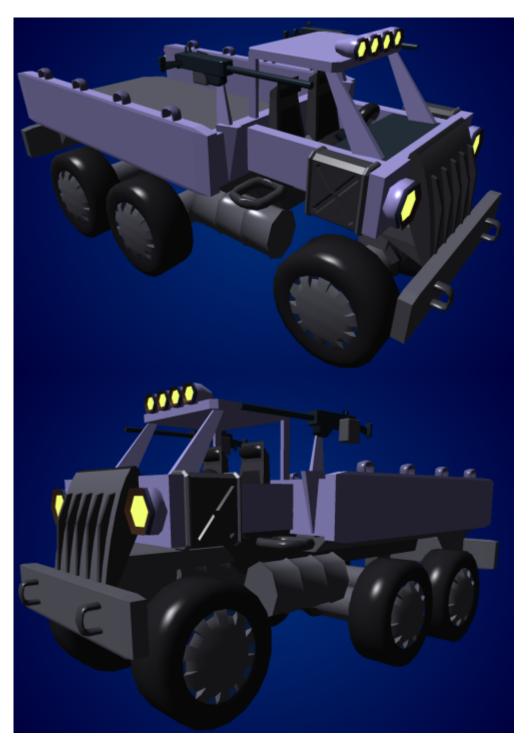

## **Type 30 Cargo Truck**

The Ke-K3 series/Type 30 cargo truck is a strong but ugly truck used for carrying large and/or heavy cargo on light off-road terrain. It can haul up to 6 tons (5,443 kg). The cab has room for two (a driver and codriver) and the truck typical mounts 2 or 4 guns at the corners of its cargo bed. It is about the same size as the Type 30 Surface Terrain Vehicle but slightly longer.