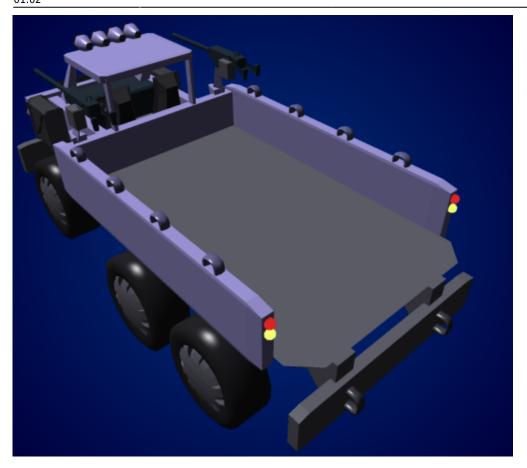

## **Type 30 Cargo Truck**

The Ke-K3 series/Type 30 cargo truck is a strong but ugly truck used for carrying large and/or heavy cargo on light off-road terrain. It can haul up to 6 tons (5,443 kg). The cab has room for two (a driver and codriver) and the truck typical mounts 2 or 4 guns at the corners of its cargo bed. It is about the same size as the Type 30 Surface Terrain Vehicle but slightly longer.