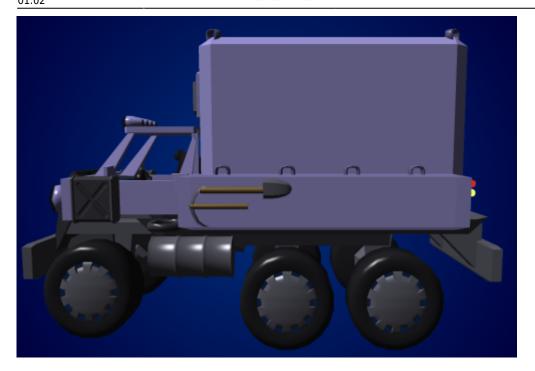

## **Shelter Truck**

The *Type 30 Shelter Truck* is a Type 30 Cargo Truck with a shelter module on the back. The shelter can be used as a mobile office, communications center, power plant, medical center, or for other purposes.