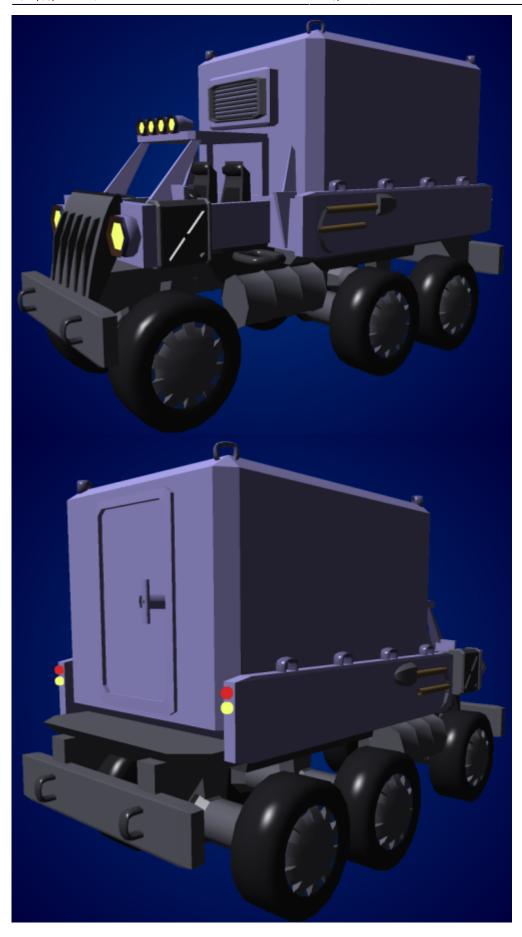

## **Shelter Truck**

The *Type 30 Shelter Truck* is a Type 30 Cargo Truck with a shelter module on the back. The shelter can be used as a mobile office, communications center, power plant, medical center, or for other purposes.