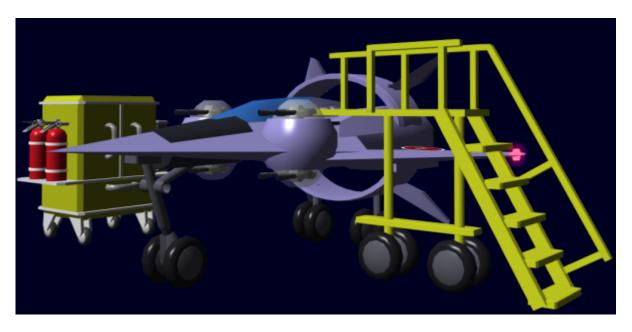

## **Equipment**

The basic equipment is:

- 12 fighter or bomber craft of the same type (one of the following):
  - Ke-V8 "Super Kawarime" Fighter
  - Ke-V6-2A "Hayabusa II" Starfighter
  - Ke-V9 "Nodachi" Assault Fighter
  - ∘ Ke-V7 "Ginga" Bomber
- 12 gantry ladders (for boarding the craft)
- 12 rolling tool lockers (contain maintenance gear)

A squadron may also include the following:

- Cargo Trucks
- Light Utility Trucks
- Shelter Trucks
- Tents