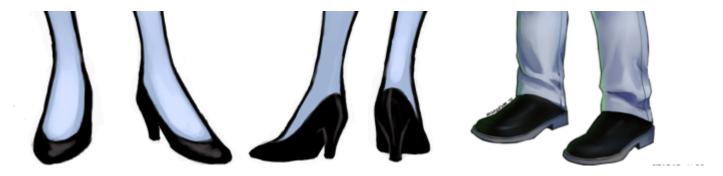

## **Dress Shoes**

The Star Army Duty Uniform, Type 35 uses glossy jet black shoes with the Class A Formal configuration and Class B Everyday configuration. These can be dress shoes or pumps with with a short to medium heel. Stilettos or high heels above a certain height are not authorized. They can also be worn with the Star Army Duty Uniform, Type 42.