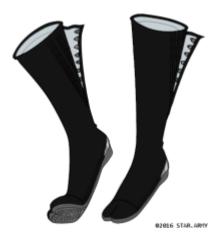

## Jika-Tabi, Type 38

Since YE 38, the Star Army has allows the substitution of jika-tabi for boots. See: Star Army Jika-Tabi, Type 38.