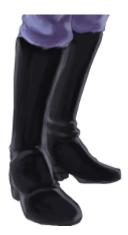

#### **Boots**

The Star Army primarily uses jet black leather boots but also has other boots for use with particular uniforms.

#### **Boots, Type 21**

These classic boots have been used since the Star Army's earliest days. They were first used in the Star Army with the Star Army Duty Uniform, Type 22 and Star Army Female Bodysuit, Type 22.

In the Star Army Duty Uniform, Type 35's Class B Everyday configuration, soldiers may trade their dress shoes for jet black boots. When the boots are worn with cargo pants, the pants are bloused in them. If wearing boots with dress pants, the pants are worn over the top of the boots. These boots are also used with the Star Army Duty Uniform, Type 30C and Star Army Coverall, Type 36. As of YE 42, these boots may be worn with the Star Army Duty Uniform, Type 42.