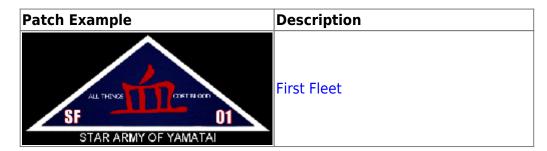

## **Star Army Fleet Patch**

Star Army uniforms frequently feature patches that show what fleet a soldier belongs to. They are typically worn on the left upper arm, halfway between the shoulder and the elbow. They are typically in the shape of a Uesureyan triangle.

## **Fleet Patches**

With some exceptions, standard fleet patches are usually blue and expeditionary fleet patches are generally red or pink.

https://wiki.stararmy.com/ Printed on 2024/05/14 21:12

2024/05/14 21:12 3/5 Star Army Fleet Patch