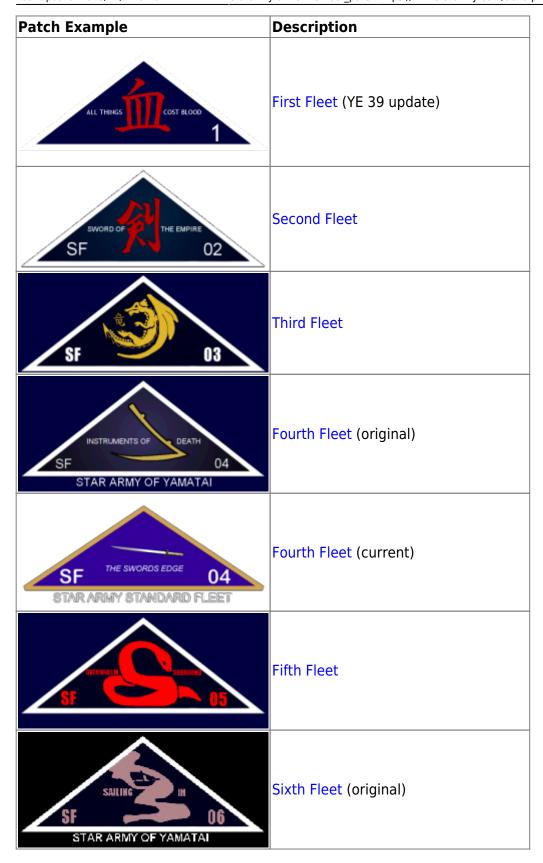

## **Fleet Patches**

With some exceptions, standard fleet patches are usually blue and expeditionary fleet patches are generally red or pink.

https://wiki.stararmy.com/ Printed on 2024/05/14 21:12

2024/05/14 21:12 3/5 Star Army Fleet Patch

## Description Patch Example Sixth Fleet (current) Seventh Fleet (original) Seventh Fleet (alternate) Eighth Fleet (original) Eighth Fleet Ninth Fleet (formational) Ninth Fleet (current) Tenth Fleet

| Patch Example                                           | Description                              |
|---------------------------------------------------------|------------------------------------------|
| (image unavailable)                                     | Star Army Twelfth Fleet                  |
| WATCHFUE THE UNKNOWN SIZES  XF 01                       | First Expeditionary Fleet                |
| XF CERTAIN VICTORY 02  STAR ARMY EXPEDITIONARY FLEET    | Second Expeditionary Fleet (original)    |
| XF 02 STARARMY EXPEDITIONARY FLEET                      | Second Expeditionary Fleet (alternate)   |
| XF 1994 10 03 STAR ARMY EXPEDITIONARY FLEET             | Third Expeditionary Fleet                |
| XF SEEDING THE FUTURE 05  STAR ARMY EXPEDITIONARY FLEET | Fifth Expeditionary Fleet (original)     |
| (image unavailable)                                     | Fifth Expeditionary Fleet (transitional) |
| (image unavailable)                                     | Fifth Expeditionary Fleet (final)        |
| STAR ARMY COMMAND                                       | Star Army Command                        |