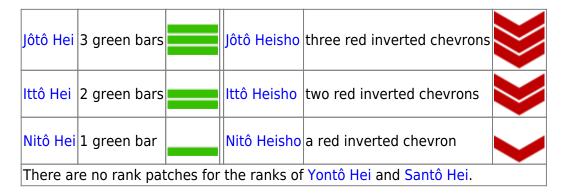

### Rank Insignia

Officers wear rank pins and enlisted have arm patches.

Note that officers and warrant officers have a fleet patch in the location where enlisted and NCOs have their rank patch. NCOs and enlisted soldiers do not wear a fleet patch.

#### **Arm Patches for Enlisted Ranks**

Enlisted rank is on the upper left arm only, midway between the shoulder and the elbow.