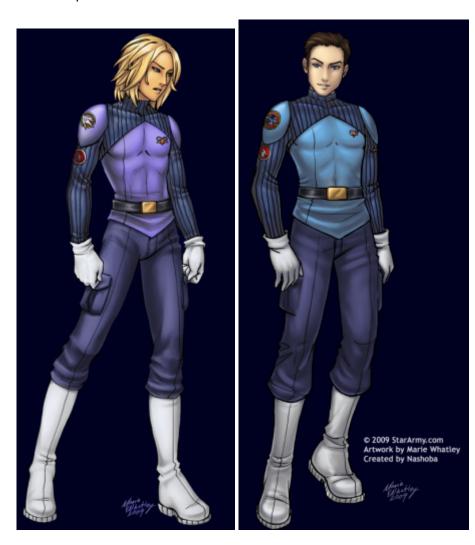

## **Star Army Duty Uniform, Type 30**

The Type 30 version of the male Star Army uniform became available in YE 30 at the same time as the Type 30B Female Duty Uniform. As of summer YE 34, the duty uniform could be worn for ceremonial occasions when paired with a Star Army Ceremonial Sash, Type 34. This uniform is no longer produced and was phased out of service in YE 35.

The uniform consists of a ribbed blue-gray jacket over a T-Shirt worn with pants. Pants of light blue, dark blue, and white are authorized. Boots, gloves, and belts should match in color and may be worn in black, gray, white, brown, or tan.