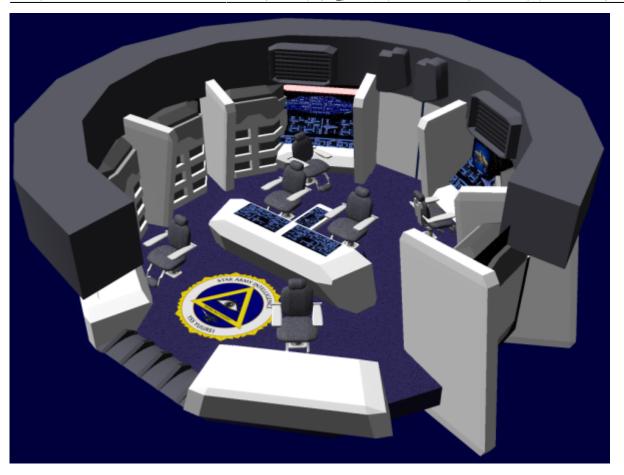

## **Bridge**

See: Standard Small Starship Bridge (Plumeria Type) for locations of each station.