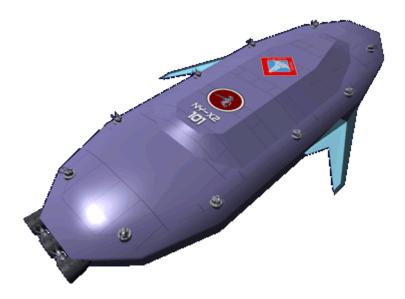

## **YSS Shojo**

The YSS Shojo, NL-X2-101 is a *Minori-Class Hospital Ship* built at Chiharu no Iori by Ketsurui Fleet Yards in YE 32 for the Star Army of Yamatai's *Second Expeditionary Fleet*. She is commanded by Taii Benjamin Raphael English.