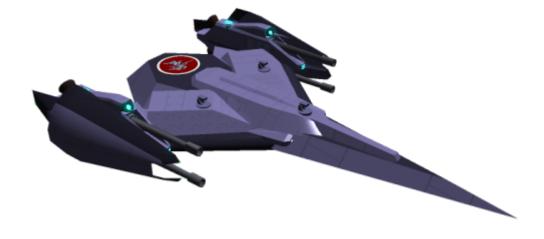

## **YSS Sakishima**

The YSS Sakishima, ND-S10-577, was a Chiaki-class (1A) Escort Destroyer created and assigned in early YE 35 to the Tenth Fleet of the Star Army of Yamatai and served most in the turbulent Yugumo Cluster. In YE 41 she and her other sister ships of DESRON 2 were refit to the new Chiaki-class (1B) Escort Destroyer standard at Leo Star Fortress.