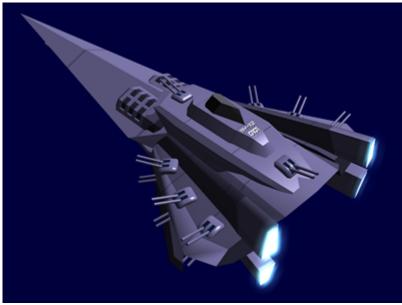

# **YSS Phantom**

The YSS Phantom is a Super Eikan-class Heavy Cruiser built at Chiharu no Iori by Ketsurui Fleet Yards in YE 32 for the Star Army of Yamatai's Second Expeditionary Fleet. She is commanded by Taii Tachibana Hayate, and serves as Task Force Phantom's command ship.

## **Overview**

The *Phantom* serves as the current backdrop for the Task Force Phantom plot. The information provided her is for when Task Force personnel are aboard the *Phantom*.