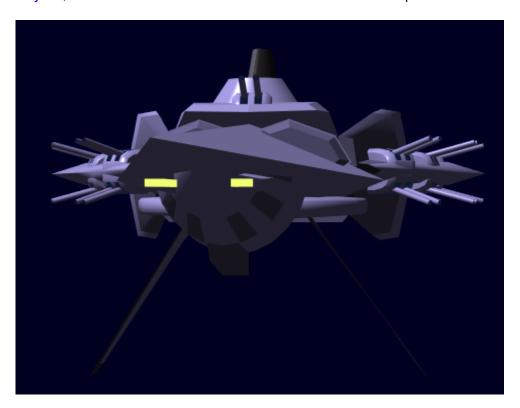

# **YSS Phantom**

The YSS Phantom is a Super Eikan-class Heavy Cruiser built at Chiharu no Iori by Ketsurui Fleet Yards in YE 32 for the Star Army of Yamatai's Second Expeditionary Fleet. She is commanded by Taii Tachibana Hayate, and serves as Task Force Phantom's command ship.

## **Overview**

The *Phantom* serves as the current backdrop for the Task Force Phantom plot. The information provided her is for when Task Force personnel are aboard the *Phantom*.