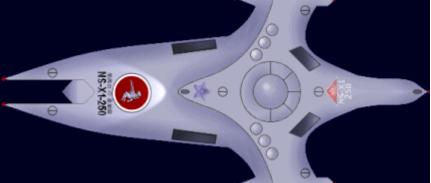

# YSS Nozomi

YSS Nozomi, NS-X1-250, is the first Nozomi-class Scout. It served in the First Expeditionary Fleet of the Star Army of Yamatai under the command of Ketsurui Yui and later Ketsurui Hanako. Nozomi was responsible for the creation of Damasica (Neo Kohana) and made first contact with the Ixari and Kodians.