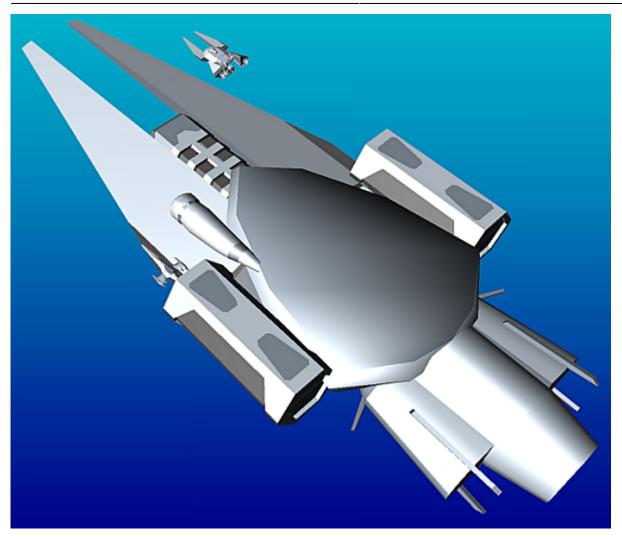

## **Design**

It is notable for having less weaponry than the standard Sharie type and for having two starship repair bays. It also lacks the large "runway" deck above the main sublight engines.

https://wiki.stararmy.com/ Printed on 2024/05/16 23:59