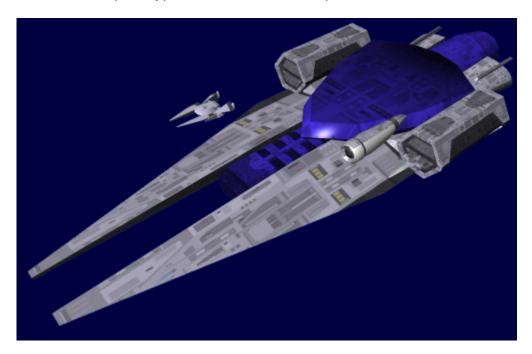

# **YSS Concordia**

Concordia is a prototype Sharie-class Battleship.

## **Design**

It is notable for having less weaponry than the standard Sharie type and for having two starship repair bays. It also lacks the large "runway" deck above the main sublight engines.

https://wiki.stararmy.com/ Printed on 2024/05/16 23:59