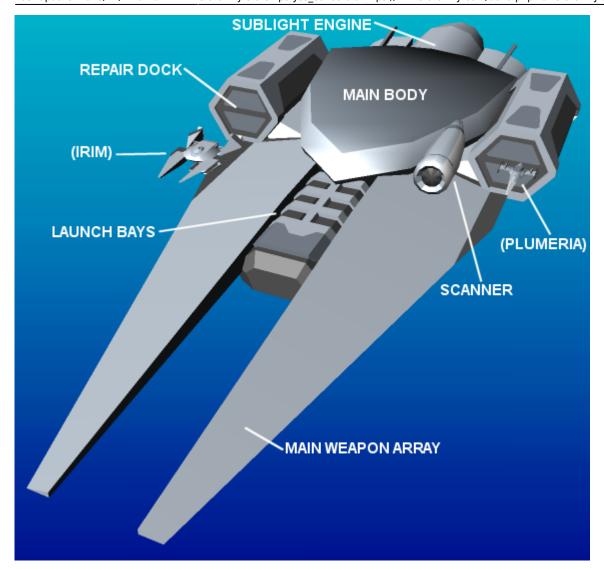

## **Design**

It is notable for having less weaponry than the standard Sharie type and for having two starship repair bays. It also lacks the large "runway" deck above the main sublight engines.

https://wiki.stararmy.com/ Printed on 2024/05/16 23:59