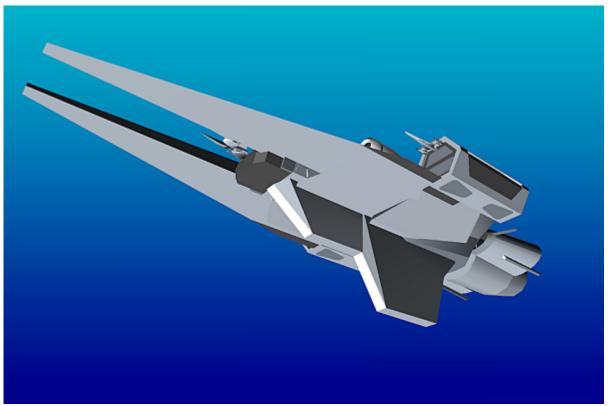

## **Design**

It is notable for having less weaponry than the standard Sharie type and for having two starship repair bays. It also lacks the large "runway" deck above the main sublight engines.

https://wiki.stararmy.com/ Printed on 2024/05/16 23:59