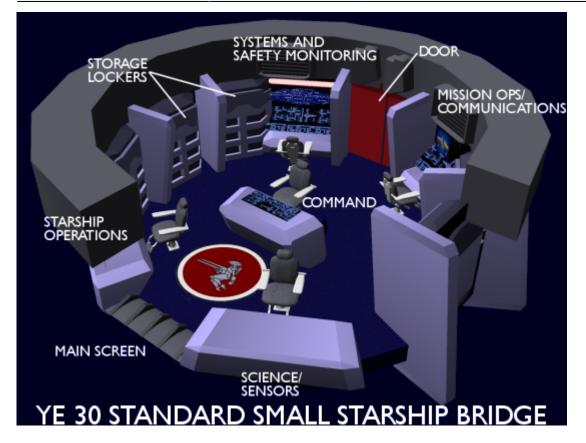

# **YSS Asterope**

*YSS Asterope*, NG-X1-429, is a Plumeria-class (2D) Medium Gunship built at Gemini Star Fortress by Ketsurui Fleet Yards in YE 30 for the Star Army of Yamatai's First Expeditionary Fleet.



 $N_{G-X1-42^{\circ}}$ 



Bridge



Last update: 2023/12/21 01:02



## Asterope in Roleplay

The YSS Asterope is the lead ship of the First Expeditionary Fleet's 11th Squadron. Controlled and sub-GM'd by 5tar.

## History

The Asterope is freshly built at Gemini Star Fortress by Ketsurui Fleet Yards.

#### **The Crew**

#### Officers

<sup>R</sup> Taii, Izuki Kameko (Orders) Starship Captain Played by: 5tar - YIM: Bril5742liance

From: https://wiki.stararmy.com/ - **STAR ARMY** 

Permanent link: https://wiki.stararmy.com/doku.php?id=stararmy:starships:yss\_asterope

Last update: 2023/12/21 01:02



**YSS** Asterope

3/3