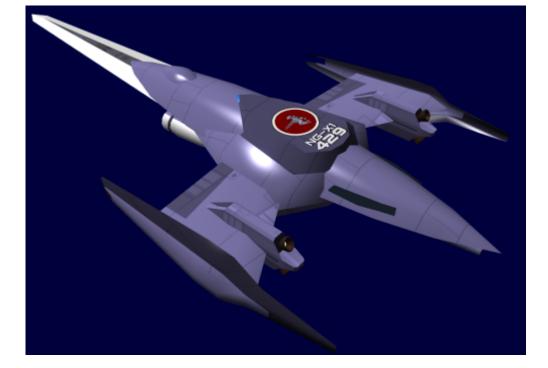

# **YSS Asterope**

*YSS Asterope*, NG-X1-429, is a Plumeria-class (2D) Medium Gunship built at Gemini Star Fortress by Ketsurui Fleet Yards in YE 30 for the Star Army of Yamatai's First Expeditionary Fleet.