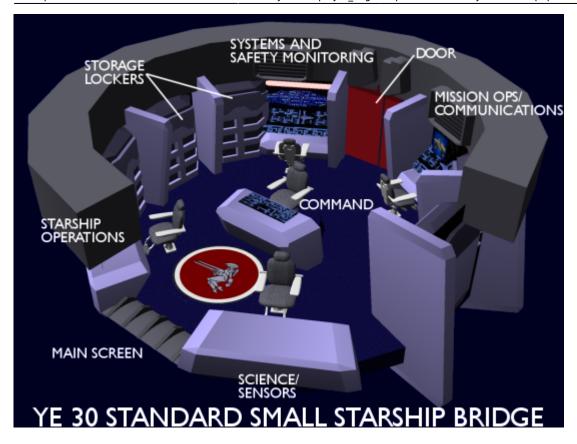

2024/05/21 04:26 1/3 YSS Aegle

# **YSS Aegle**

YSS Aegle, NG-X1-430, is a Plumeria-class (2D) Medium Gunship built at Gemini Star Fortress by Ketsurui Fleet Yards in YE 30 for the Star Army of Yamatai's First Expeditionary Fleet.



## **About the Aegle**

Bridge



## **Aegle in Roleplay**

The YSS Aegle is a ship of the First Expeditionary Fleet's 11th Squadron.

### **History**

The Aegle is freshly built at Gemini Star Fortress by Ketsurui Fleet Yards.

#### **The Crew**

#### **Officers**



Taii, Seth Larai Starship Captain Played by: Kai - YIM: ScouterK



Chui, Rhiannon Bell Star Army First Officer NPC'ed by: Kai

#### **Warrant Officers**

https://wiki.stararmy.com/ Printed on 2024/05/21 04:26

2024/05/21 04:26 3/3 YSS Aegle

None at this time

#### **Enlisted Personnel**



Ittô Heisho, Faleen Taran Star Army Technician NPC'ed by: Kai

From:

https://wiki.stararmy.com/ - STAR ARMY

Permanent link:

https://wiki.stararmy.com/doku.php?id=stararmy:starships:yss\_aegle

Last update: 2023/12/21 01:02