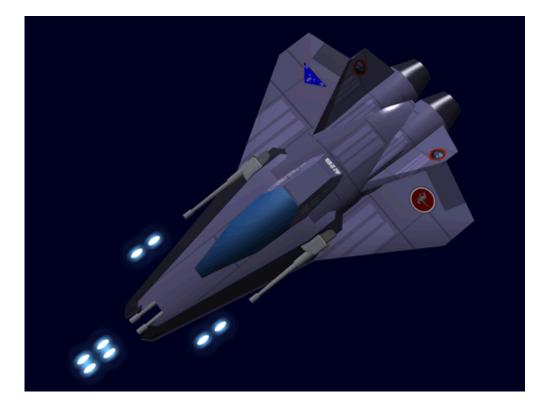

# Ke-V8-2x Upgrade "Kawarime" Fighter

The V8-2x Kawarime is an upgrade to the original Ke-V8 "Kawarime" Fighter it became available in YE 34.

## About V8-2x Kawarime

The 2x variant focus on improving the survivability, and payload capacity of the fighter. It consists of a upgrade to the structure, and the addition of two more removable wing weapon mounts. The enhancements do results in a loss of some speed when carrying maximum ordinance. All other aspects of the fighter are the same as the original models. When fully loaded the V8-2x has a reduction in flight performance.