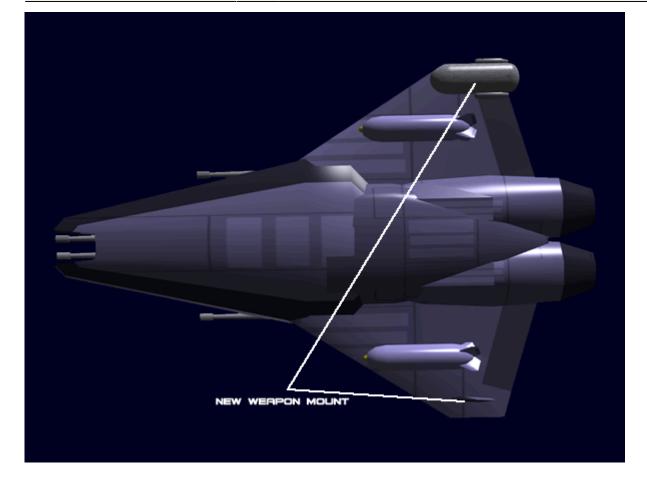

### Extra Weapon mounts

The V8-2x moves adds an Ke-T8-W3104 Weapon Pod Mounts further out on the wing. The original mount is retained but wired so that it can only use heavy ordinance.

### **Inner Point**

- Ke-Z1 Series Anti-Starship Torpedoes Tier 11, Medium Anti-Starship-5 varies by torpedo
- Ge-Z1 Series Torpedoes Tier 11, Medium Anti-Starship-5 varies by torpedo
- Ke-Z2 Series Bomb Tier 12, Heavy Anti-Starship

### **Outer Mount**

- Ke-T8-W3101 Mini-Missile Launcher Pod Tier 4, Light Anti-Armor per missile
- Ke-T8-W3103 Countermeasure Module ADR 0 1 varies by system
- Ke-V8-W3200 Targeting Module DR 0
- Ke-V8-W3201 Decoy Launcher DR 0
- Ke-V8-E3200 Wavefront Module DR 0