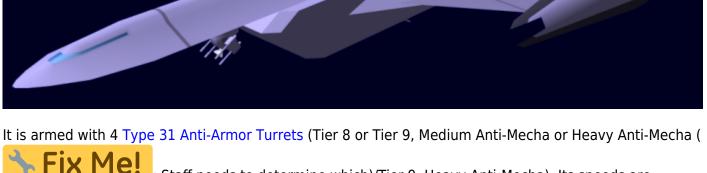

## Type 31 Dropship

The Type 31 dropship is a small transport starship used by the Star Army of Yamatai during the Second Mishhuvurthyar War.

Category 7 (Fast Shuttles) and its systems are KFY standard.

Damage Capacity: 10 SP (starship scale)

Dimensions: Length: 30 meters long Width: 20 meters wide Height: 10 meters tall