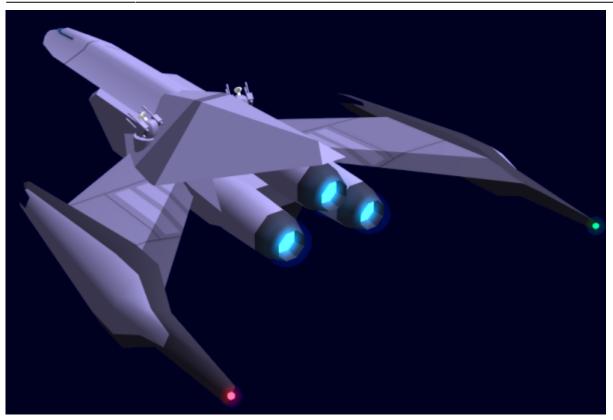

## Type 31 Dropship

The Type 31 dropship is a small transport starship used by the Star Army of Yamatai during the Second Mishhuvurthyar War.

Category 7 (Fast Shuttles) and its systems are KFY standard.

Damage Capacity: 10 SP (starship scale)

Dimensions: Length: 30 meters long Width: 20 meters wide Height: 10 meters tall