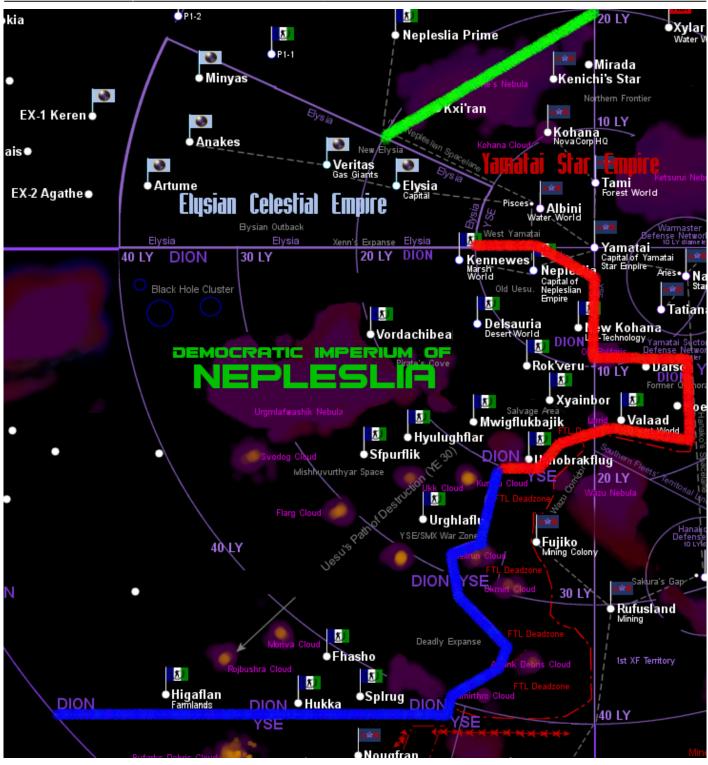

### **YSE-DION Border Networks -- "Nep Grid"**

Last update: 2023/12/21 stararmy:saint:operations:hidden\_eyes https://wiki.stararmy.com/doku.php?id=stararmy:saint:operations:hidden\_eyes

### **Green Line Network**

Ship Ordered to Deploy Network: TBA Network Status: Not Active Waiting for Deployment

Network Inventory:

• SAINT Type 30 Meikai 'Peeper' Automated Monitoring Station (15)

• PANTHEON's Eye Covert Sensor Probe (10 per Meikai)

#### **Blue Line Network**

Ship Ordered to Deploy Network: TBA Network Status: Not Active Waiting for Deployment

Network Inventory:

SAINT Type 30 Meikai 'Peeper' Automated Monitoring Station (20)
 PANTHEON's Eye Covert Sensor Probe (10 per Meikai)

#### **Red Line Network**

Ship Ordered to Deploy Network: TBA Network Status: Not Active Waiting for Deployment

Network Inventory:

SAINT Type 30 Meikai 'Peeper' Automated Monitoring Station (30)
 PANTHEON's Eye Covert Sensor Probe (10 per Meikai)

### YSE-Elysia Border Network "Angel Grid"

### **Angel Line Network**

Ship Ordered to Deploy Network: TBA Network Status: Not Active Waiting for Deployment

Network Inventory:

SAINT Type 30 Meikai 'Peeper' Automated Monitoring Station (8)
 PANTHEON's Eye Covert Sensor Probe (10 per Meikai)