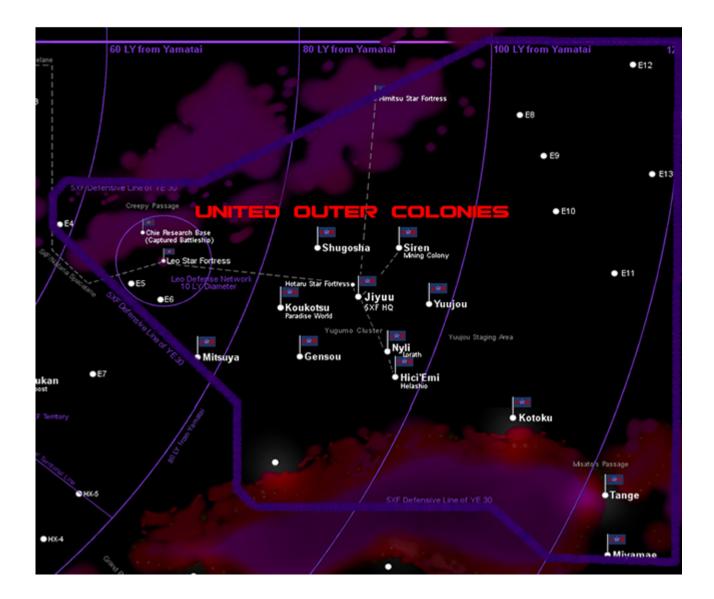

## **UOC Networks "Freedom Grid"**

### **Lines of Freedom Network**

Ship Ordered to Deploy Network: TBA Network Status: Not Active Waiting for Deployment

Network Inventory:

SAINT Type 30 Meikai 'Peeper' Automated Monitoring Station (100)
 PANTHEON'S Eye Covert Sensor Probe (10 per Meikai)

#### **Freedom Core Network**

Ship Ordered to Deploy Network: TBA Network Status: Not Active Waiting for Deployment

Network Inventory:

- SAINT Type 30 Meikai 'Peeper' Automated Monitoring Station (5/system inside of the Freedom Lines)
  - PANTHEON's Eye Covert Sensor Probe (10 per Meikai)