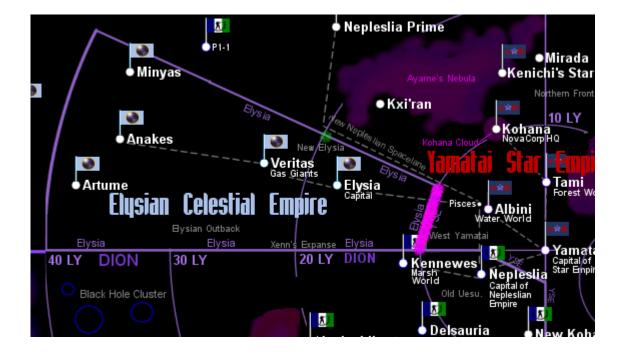

### YSE-Elysia Border Network "Angel Grid"

### **Angel Line Network**

Ship Ordered to Deploy Network: TBA Network Status: Not Active Waiting for Deployment

Network Inventory:

SAINT Type 30 Meikai 'Peeper' Automated Monitoring Station (8)
 PANTHEON's Eye Covert Sensor Probe (10 per Meikai)