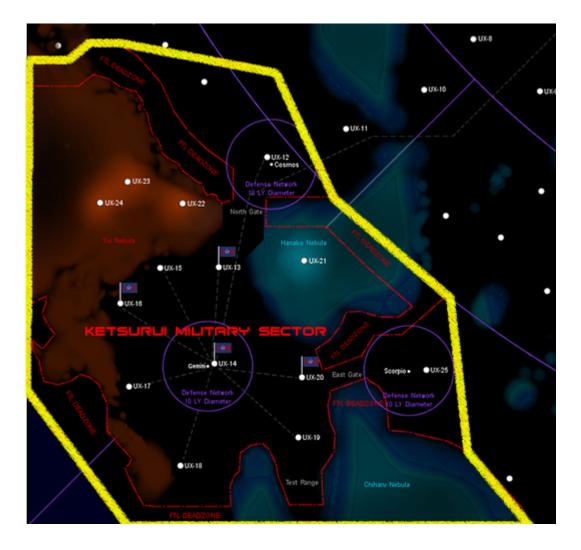

## Ketsurui Networks "Ketsurui Grid"

### **Gold Line Network**

Ship Ordered to Deploy Network: TBA Network Status: Not Active Waiting for Deployment

Network Inventory:

SAINT Type 30 Meikai 'Peeper' Automated Monitoring Station (100)
 PANTHEON's Eye Covert Sensor Probe (10 per Meikai)

#### Ketsurui Core Network

Ship Ordered to Deploy Network: TBA Network Status: Not Active Waiting for Deployment

Network Inventory:

SAINT Type 30 Meikai 'Peeper' Automated Monitoring Station (5/system)
 PANTHEON's Eye Covert Sensor Probe (10 per Meikai)