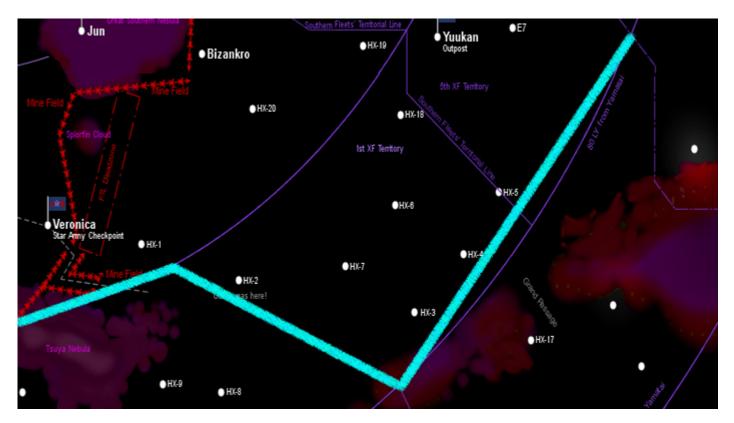

## Southern Frontier Network "Overseer Grid"

The Overseer grid, is not fixed like the other grids in the system. As that it is on the Expansion frontier it is continually creeping outwards, of course this also means the number of units assigned there will be increased from time to time.

### **Overseer Network**

Ship Ordered to Deploy Network: TBA Network Status: Not Active Waiting for Deployment

Network Inventory:

SAINT Type 30 Meikai 'Peeper' Automated Monitoring Station (160)

 PANTHEON's Eye Covert Sensor Probe (10 per Meikai)