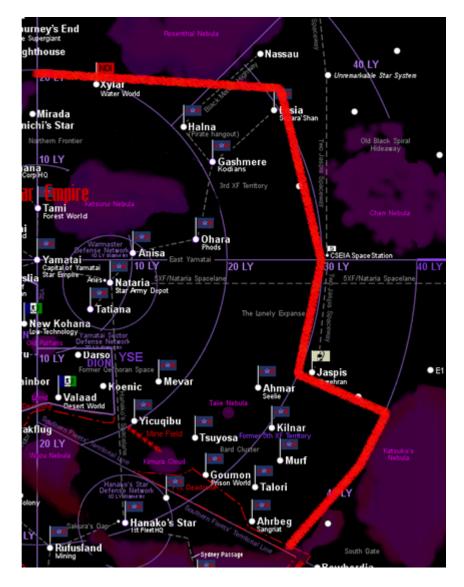

#### **Network Three**

Ship Ordered to Deploy Network: TBA Network Status: Not Active Waiting for Deployment

Network Inventory:

- SAINT Type 30 Meikai 'Peeper' Automated Monitoring Station
   PANTHEON's Eye Covert Sensor Probe (per Meikai)
- PANTHEON's Eye Covert Sensor Probe

Systems Covered:

- Tatiana
- Nataria
- Anisa

Systems Covered:

- Ohara
- Gashmere
- Essia

#### **Network Five**

Ship Ordered to Deploy Network: TBA Network Status: Not Active Waiting for Deployment

Network Inventory:

SAINT Type 30 Meikai 'Peeper' Automated Monitoring Station (5)
 PANTHEON's Eye Covert Sensor Probe (10 per Meikai)

Systems Covered:

- Yicuqibu
- Mevar
- Ahmar

Systems Covered:

- Kilnar
- Murf
- Talori

#### **Network Seven**

Ship Ordered to Deploy Network: TBA Network Status: Not Active Waiting for Deployment

Network Inventory:

- SAINT Type 30 Meikai 'Peeper' Automated Monitoring Station (5)
  - PANTHEON's Eye Covert Sensor Probe (10 per Meikai)

Systems Covered:

- Tsuyosa
- Goumon
- Ahrbeg