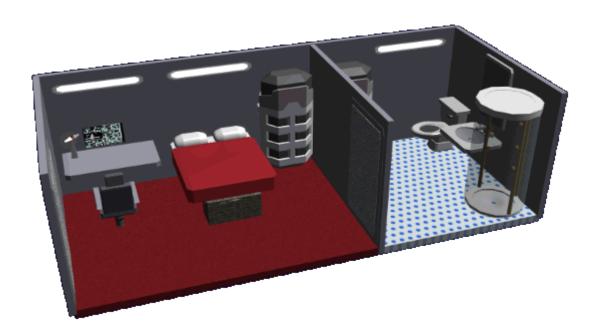

## **Standard Star Army Officers' Cabin**

The standard Star Army of Yamatai officers' cabin is cozy with the essentials for living. Designed for a single occupant, it is contains a soft and comfortable bed (wide enough to sleep two if desired) and a work desk with a control panel linked to the ship's computer. The bed has white sheets and crimson blankets, and five pillows. (two cotton/feather, three foam).

The cabin is arranged as follows: two compartments make up the room, one is the main and one is the bathroom. The main compartment has the entrance door and the window (and walking space) in to the far right, with the bed and part of the storage lockers on the left. On the far left, the storage lockers continue into the bathroom compartment.

The desk is set in front of the window and comes with a padded rolling chair with armrests. Overhead lightning is provided for all of the room, as well as a desk lamp. Floors are carpeted in the standard Star Army crimson.

## **Key Differences From Enlisted Cabin**

- Designed for single occupant
- Has its own shower, sink, mirror, and toilet

• May have a window (depending on the ship)

From:

https://wiki.stararmy.com/ - STAR ARMY