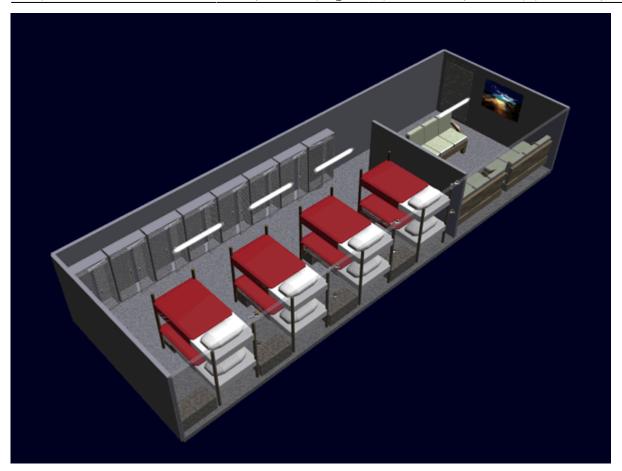

## **Standard Star Army Infantry Squad Cabin**

This is also referred to as a an eight person cabin, it is available for ships with large complements of Star Army Infantry, it allows the soldiers to bunk in their eight person squads. It first entered service aboard the Urufu-Class Light Cruiser.

The room has four bunk beds along one wall, there are two Star Army Footlocker, Type 32 under the bottom bunk, and eight wall lockers for storing their personal effects. There is a table and chairs and a pair of sofas for the soldiers use when relaxing. A volumetric display is on one wall which can be used for briefings and for recreational use.

An eight person Standard Star Army Crew Shower is typically shared between two Infantry Squad Cabins.

From:

https://wiki.stararmy.com/ - STAR ARMY

Permanent link:

https://wiki.stararmy.com/doku.php?id=stararmy:interiors:squad\_cabin