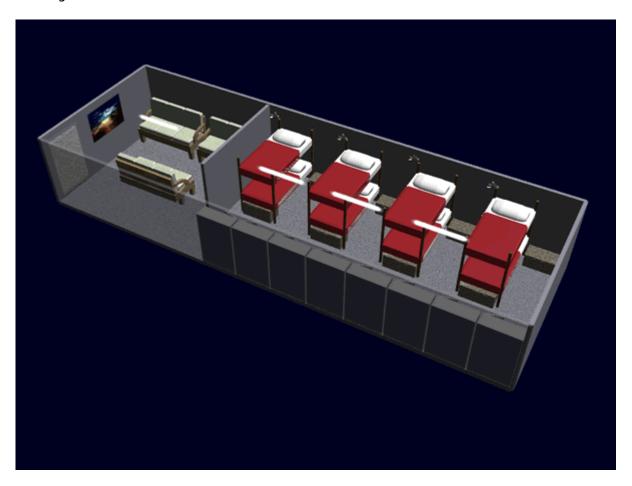

## **Standard Star Army Infantry Squad Cabin**

This is also referred to as a an eight person cabin, it is available for ships with large complements of Star Army Infantry, it allows the soldiers to bunk in their eight person squads. It first entered service aboard the Urufu-Class Light Cruiser.

The room has four bunk beds along one wall, there are two Star Army Footlocker, Type 32 under the bottom bunk, and eight wall lockers for storing their personal effects. There is a table and chairs and a pair of sofas for the soldiers use when relaxing. A volumetric display is on one wall which can be used for briefings and for recreational use.

An eight person Standard Star Army Crew Shower is typically shared between two Infantry Squad Cabins.

From:

https://wiki.stararmy.com/ - STAR ARMY

Permanent link:

https://wiki.stararmy.com/doku.php?id=stararmy:interiors:squad\_cabin