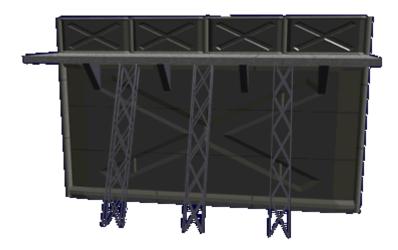

#### **About the Ke-P5-01**

This is one of the basic building blocks for the Type 33 Prefab Outpost Modules. It serves as a defense barrier and a place from which the soldiers can defend the outpost. It features a walk way positioned four meters up, which provides a one meter barricade that the soldiers can duck behind or fire over. The walk way is covered in a non-skid surface.

#### **Features**

- Replaceable Durandium Alloy panels 1m x 3m x .2m
- Yama-Dura framing
- Integrated wiring trunks
- Intercom port

From:

https://wiki.stararmy.com/ - STAR ARMY

Permanent link:

https://wiki.stararmy.com/doku.php?id=stararmy:buildings:type\_33\_prefab\_outpost:standard\_wall