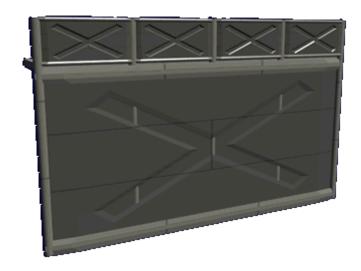

#### **About the Ke-P5-01**

This is one of the basic building blocks for the Type 33 Prefab Outpost Modules. It serves as a defense barrier and a place from which the soldiers can defend the outpost. It features a walk way positioned four meters up, which provides a one meter barricade that the soldiers can duck behind or fire over. The walk way is covered in a non-skid surface.

### **Details**

Class: Standard Wall Nomenclature: Ke-P5-01a Type: Prefab Outpost Module Designers: Ketsurui Fleet Yards Manufacturer: Ketsurui Fleet Yards Organization Using This item: Star Army of Yamatai Date entered service: YE 33 Units Fielding: Second Expeditionary Fleet, Fourth Fleet

#### **Overall**

 Height: 5m (16.4 ft) • Length: 8m (26.4ft) • Width: 2m (6.56 ft)

#### **Features**

- Replaceable Durandium Alloy panels 1m x 3m x .2m
- Yama-Dura framing
- Integrated wiring trunks
- Intercom port

From:

https://wiki.stararmy.com/ - STAR ARMY

Permanent link:

https://wiki.stararmy.com/doku.php?id=stararmy:buildings:type\_33\_prefab\_outpost:standard\_wall