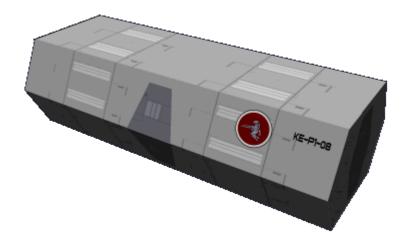

## Ke-P1-08a - Barracks

This Collapsible Rapid Deployment Module has all the standard features. It was developed for the Star Army of Yamatai as part of the Type 33 Prefab Outpost Modules. It became available in YE 33.

## **Details**

Organization Using This item: Star Army of Yamatai Type: Barracks Nomenclature: Ke-P1-08 Designers: Ketsurui Zaibatsu Research and Development teams, Star Army of Yamatai Manufacturers: Ketsurui Fleet Yards Entered service: YE 33