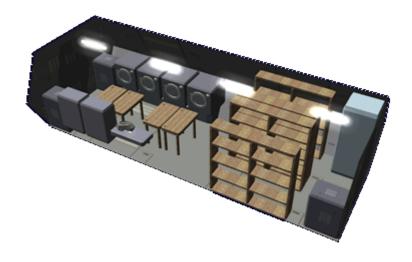

## Laundry

The left side of this module contains four standard Star Army washing machines mounted on the rear wall. In front of them are four tables for folding the laundry. There are two storage cabinets where laundry supplies are stored. A commercial grade sewing machine is also supplied for making repairs to damaged items.

## **Supplies**

The right side of this module is for storage. There are four sets of shelving that have mesh to keep the contents in place during transport. Typical items stored are expedition tools (shovels, trowels, hammers, etc), extra bedding (blankets, sheets, pillows), replacement hygiene items, and recreation items.