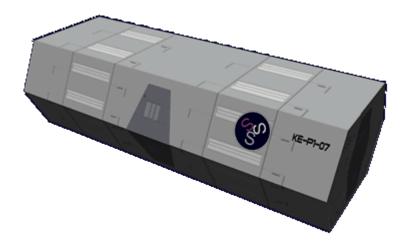

## **Ke-P1-07a - Amenities**

This Collapsible Rapid Deployment Module has all the standard features, and is divided into two sections. It became available in YE 31.

## **Details**

Organization Using This item: Scientific Studies Service (SSS) Type: Portable structure Nomenclature: Ke-P1-07 Designers: Ketsurui Zaibatsu Research and Development teams, Scientific Studies Service (SSS) Manufacturers: Ketsurui Fleet Yards Entered service: YE 31