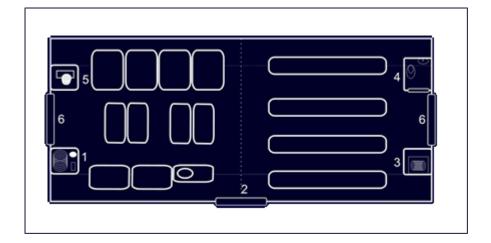

## Laundry

The left side of this module contains four standard Star Army washing machines mounted on the rear wall. In front of them are four tables for folding the laundry. There are two storage cabinets where laundry supplies are stored. A commercial grade sewing machine is also supplied for making repairs to damaged items.

## **Supplies**

The right side of this module is for storage. There are four sets of shelving that have mesh to keep the contents in place during transport. Typical items stored are expedition tools (shovels, trowels, hammers, etc), extra bedding (blankets, sheets, pillows), replacement hygiene items, and recreation items.