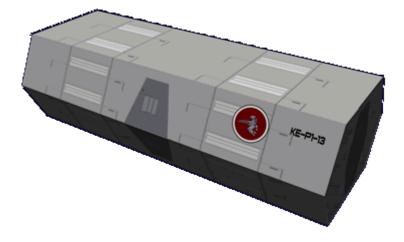

## **Ke-P1-13a - Recreation Room**

This Collapsible Rapid Deployment Module has all the standard features. It was developed for the Star Army of Yamatai as part of the Type 33 Prefab Outpost Modules. It became available in YE 33.

## Details

Organization Using This item: Star Army of Yamatai Type: Barracks Nomenclature: Ke-P1-13 Designers: Ketsurui Zaibatsu Research and Development teams, Star Army of Yamatai Manufacturers: Ketsurui Fleet Yards Entered service: YE 33