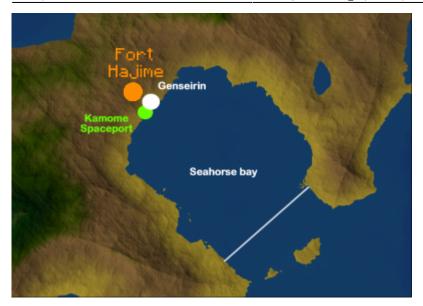

# **Sections**

This chart shows the different sections of the fort.

| #  | Description                              |  |  |
|----|------------------------------------------|--|--|
| 1  | Entrance                                 |  |  |
| 2  | School Building                          |  |  |
| 3  | Courtyard                                |  |  |
| 4  | Admin Building                           |  |  |
| 5  | Dining                                   |  |  |
| 6  | Clothing Store/ Alterations/ Barber/ Spa |  |  |
| 7  | Hospital                                 |  |  |
| 8  | Post Office                              |  |  |
| 9  | Shipping Hangar and Office               |  |  |
| 10 | Spire                                    |  |  |

https://wiki.stararmy.com/ Printed on 2024/05/14 14:59

2024/05/14 14:59 3/6 Fort Hajime

| #  | Description |          |
|----|-------------|----------|
| 11 |             | Pool     |
| 12 |             | Barracks |

Below is an overhead view of the fort with the numbers corresponding to the above chart: