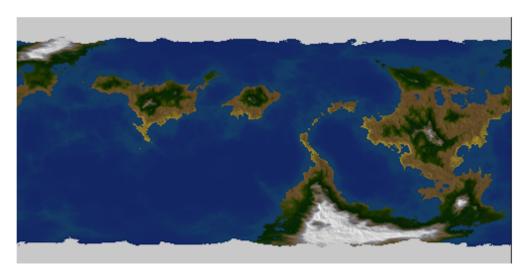

## Seidou

The following article is currently NOT APPROVED for in-character usage.

Seidou was explored by the Scientific Studies Service (SSS) as part of their exploration of UX-23 in YE 31. They named it Seidou *sanctuary* because of its location, and because they felt it would make an ideal location for people to be sent to for safe keeping.

The *SSS* established a small settlement from which they have been conducting their surveys of the planet.

## **About Seidou**

| Heading           | Details                   |
|-------------------|---------------------------|
| Planetary radius: | 11,197.40 km              |
| Surface gravity:  | .9 G                      |
| Escape Velocity:  | km/sec                    |
| Rotation (day):   | 22 hours                  |
| Length of year:   | 1.28 years ( 468.56 days) |

| Heading               | Details |
|-----------------------|---------|
| Number of satellites: | 2       |
| Population:           | 250     |

Places of the SARPiverse
Place Categories planet

From:

https://wiki.stararmy.com/ - STAR ARMY