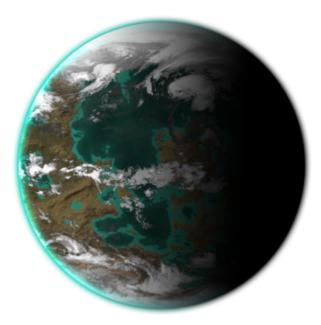

## Kennewes

Kennewes is a former capital of the Uesureyan Star Empire. The USE would eventually become the Nepleslian and Yamataian Empire. It is a flat, humid planet where much of the surface is covered in swamp.

- Planet: Kennewes
- Type: Marshland
- Circumference: About 11,000 km
- Surface Gravity: 1.05 G
- Length of Day: 14 hours
- Length of Year: 250 days

Like Democratic Imperium of Nepleslia, it is somewhat prone to violence, but on a larger scale. Rather than gangs, combatants once included large military factions. The most notable were the Nepleslian Army (Green-shirts), the Nepleslian Reds, and the Yellows. Traveling to Kennewes to search for old military souvenirs is a popular pastime for Yamataians and especially Nepleslians, as there are plenty to go around.