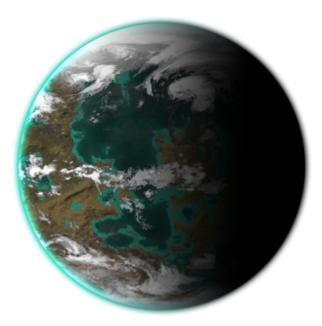

## Kennewes

Kennewes is a former capital of the Uesureyan Star Empire. The USE would eventually become the Nepleslian and Yamataian Empire. It is a flat, humid planet where much of the surface is covered in swamp.

- Planet: Kennewes
- Type: Marshland
- Circumference: About 11,000 km
- Surface Gravity: 1.05 G
- Length of Day: 14 hours
- Length of Year: 250 days

Like Democratic Imperium of Nepleslia, it is somewhat prone to violence, but on a larger scale. Rather than gangs, combatants once included large military factions. The most notable were the Nepleslian Army (Green-shirts), the Nepleslian Reds, and the Yellows. Traveling to Kennewes to search for old military souvenirs is a popular pastime for Yamataians and especially Nepleslians, as there are plenty to go around.