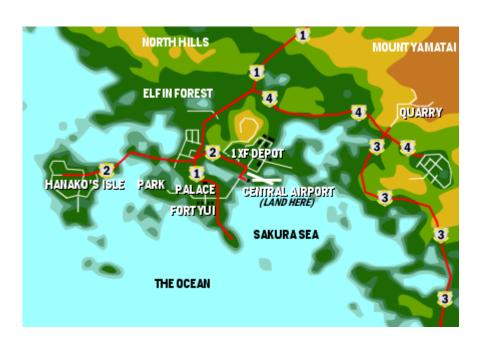

# **Major Locations on Planet Himiko**

- Central Main Street
- Central Airport (this is where your characters will land)
- Elfin Forest
- Fort Yui
- Hanako's Isle (high-class residential area)

- Ketsurui Sanctuary Palace
- Pnuematic Transport System
- Sanctuary Park (a free public recreational park)
- Star Army Fleet Depot (former 1XF Depot)
- The Quarry (used for havesting stone for construction)

In YE 36, Himiko became part of the PAINT public transportation system and had a Tenba that regularly visits and provides passenger flights to Shinjuku Starport on Hanako's World. Civilian cargo shipping was primarily provided by Trinary Star Shipping, which had storefronts in all of the planet's major cities.