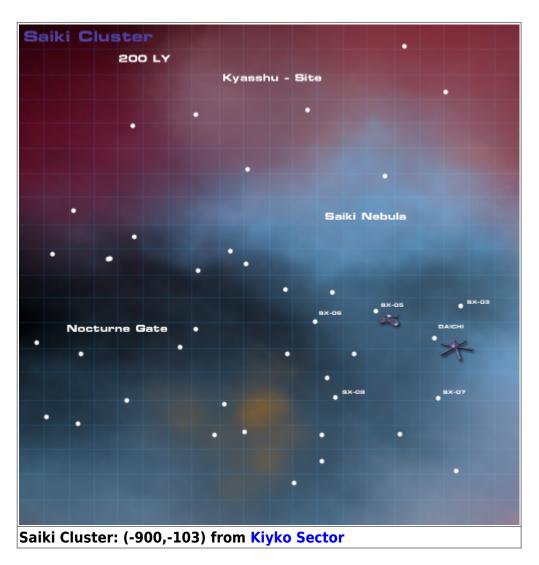

# Saiki Cluster

The Saiki Cluster is located about 900 light-years west of Yamatai Star System, and 1,000 light-years north of the *Ketsurui Military Sector*. The cluster was originally explored by the Scientific Studies Service (SSS) as part of Project Kyasshu. Shortly after they established a colony at Daichi System, the *Second Expeditionary Fleet* was reformed and sent to protect this Cluster.

#### **YE 31**

Exploration of the Saiki Cluster began as part of the *Scientific Studies Service (SSS)* Project Kyasshu and began towards the end of YE 31, with SX-03 and Daichi System being explored first. The *SSS* established

#### **YE 32**

Exploration continued with SX-05 being surveyed, and three other systems identified and scheduled for exploration.

Saiki Nebula initially explored, by the YSS Gosei, which was damaged during the exploration.

#### Infrastructure

- Libra Star Fortress Daichi System
- Chikara Starbase SX-05

## Star Systems

- SX-03 Project Kyasshu Kanmon
- Daichi System Daichi Headquarters
- SX-05 Touketsu 2XF Depot
- SX-06 Aqueous Ruins
- SX-07 Minato
- SX-08 Unexplored

## **Other Objects**

- Saiki Nebula
- Project Kyasshu

https://wiki.stararmy.com/

2024/05/15 20:05 3/3 Saiki Cluster

### • Nocturne Gate

| Places of the SARPiverse |              |
|--------------------------|--------------|
| Opened/Settled (YE)      | YE 31        |
| Place Categories         | star cluster |

From:

https://wiki.stararmy.com/ - STAR ARMY