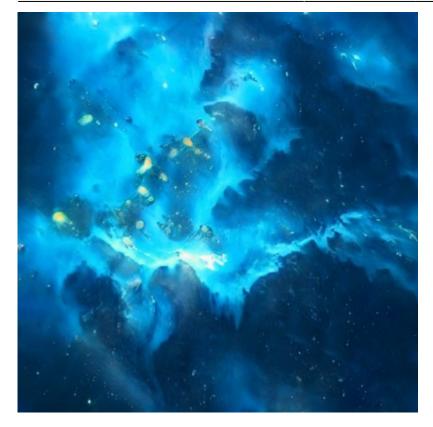

## Description

The Ayame's nebula is a massive cloud of interstellar gases and dust.

The Ayame's Nebula is a Planetary Nebula formed around a set of binary red giant stars located near the center of the nebula. Similar to the Ketsurui Nebula, but without the neutron pulsar. A lone blue giant star sits on the western edge of the gas clouds, its UV emissions increase the ionization on that side of the nebula. The Ayame's Nebula is a surging mix of nebular gases driven by shifting gravitic and electrogravitic (Scalar Field) forces, some radioactive particles that have been laced on interstellar dust, and stellar matter discharge that becomes more intense as you move towards the center of the nebula. The nebula causes disruption of some sensors, communications, and propulsion systems. It is the perfect substrate for hiding the specialized sensor networks that both the Democratic Imperium of Nepleslia and Yamatai Star Empire deploy in the region.