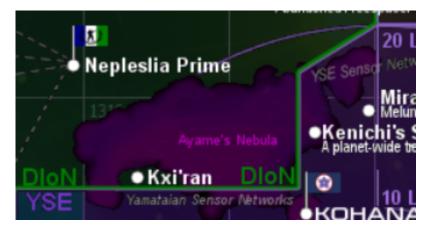

# Ayame's Nebula

The Ayame's Nebula is mostly in space claimed by the Democratic Imperium of Nepleslia, its fringes stretch across the border to the Yamatai Star Empire to the galactic east and south. The Elysian Celestial Empire is to the south, with the Kohana Cloud to the southeast. Kenichi's Star is located within the nebula's eastern side in Yamatai Star Empire and it hugs the Kxi'ran System with its southern fringes.

## History

The Ayame's Nebula is a border region between the Democratic Imperium of Nepleslia and the Yamatai Star Empire. As of YE 43 both nations have sensor networks along their shared border.

## Description

The Ayame's nebula is a massive cloud of interstellar gases and dust.

The Ayame's Nebula is a Planetary Nebula formed around a set of binary red giant stars located near the center of the nebula. Similar to the Ketsurui Nebula, but without the neutron pulsar. A lone blue giant star sits on the western edge of the gas clouds, its UV emissions increase the ionization on that side of the nebula. The Ayame's Nebula is a surging mix of nebular gases driven by shifting gravitic and electrogravitic (Scalar Field) forces, some radioactive particles that have been laced on interstellar dust, and stellar matter discharge that becomes more intense as you move towards the center of the nebula. The nebula causes disruption of some sensors, communications, and propulsion systems. It is the perfect substrate for hiding the specialized sensor networks that both the Democratic Imperium of Nepleslia and Yamatai Star Empire deploy in the region.