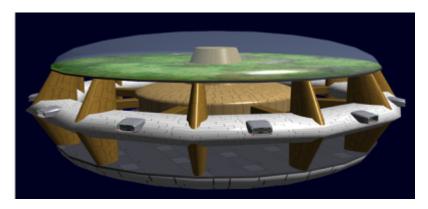

# Amatsu-Daichi

Amatsu-Daichi is the second Ge-H2-1a - Amatsu-Class Spaceport constructed. It is located in orbit above Daichi.

Amatsu-Daichi has completed its Ge-P2-1a - Suribashi-Class Space Elevator.