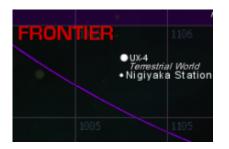

## Nigiyaka 賑やか

Near the UX-4. The first to be built.

Its name means bustling, busy, or crowded as Akemi expects this to be a very popular location. Two deluxe Douryo Androids, named Oppi and Alli, care for this port and chalk-white skinned and blue haired matching women with pixie cuts and are very excitable, happy androids. They are protected by a EM-J6-1 "Rayleigh" named Helen (masculine version of the name).