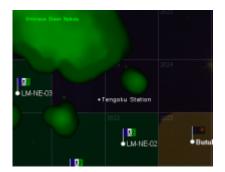

## Tengoku 天国

This one is near the ominous green nebula between some of the Nepleslian worlds and systems that are in the ex-Lorath territory, but not in DIoN space, though DIoN loves Akemi. Gaelan Sanders, the Premier of Nepleslia, got a pre-release of Akemi's most recent KOgama single to give to a friend of his family just the other day. Two deluxe Douryo Androids care for this station and are identical chalk-white haired, turquoise-eyed and sienna-skinned named Lei and Lea that are helpful! They are protected by a EM-J6-1 "Rayleigh" named Lenny.

Its name means heaven or sky as it is very high North, under Iruotl.