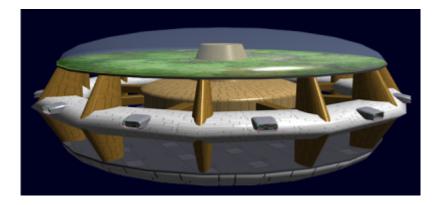

# **Akemi's Stations**

Koga Akemi's ports are Ge-H2-1a - Amatsu-Class Spaceport known for entertainment, their great food, and pleasurable atmospheres. They are home to several different Nations' businesses other than Akemi's own, which is a burger joint and brothel named Akemi's. Akemi also has a family friendly burger place to eat at named Koga's Palace and these are located on his stations as well. These stations were built in late YE 39 throughout the Kikyo Sector.

# More about Akemi's Stations

The space ports bought by Akemi here from Geshrinari Shipyards in YE 39 were bought alongside a number of ships and items, but the space ports were what Koga Akemi especially wanted. A place for his restaurants, his band, KOgama, to play, and for all of his friends to hang out and enjoy themselves.<sup>1)</sup>

The Amatsu itself has tram tracks and sliding walkways as well as the ability to take a shuttle from one dock to another if speed is absolutely necessary.

Akemi has set up a deal with Trinary Star Shipping to bring his necessary initial installation and then monthly or bi-monthly shipments of varying cargo to his locations. Currently the Western port Tomodachi receives materials for building and starship equipment from the Kikyo Sector to the area in order for this space port to be able to be a ship repair and servicing facility as well as being a veritable pleasure dome.