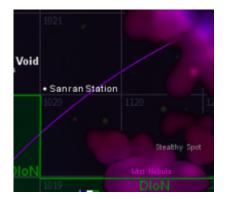

## Sanran 産卵

A bit East of the space between Null and Void and Gold Coast in independent space. Two deluxe Douryo Androids care for this port that look like two red heads of near twin status, though one has straight red hair, Sadra, and the other's hair is curly, named Sasha. Both have emerald eyes and are very stern and terse! They are protected by a EM-J6-1 "Rayleigh" named Clark.

Because the Lorath left this universe, it is named after egg-laying.