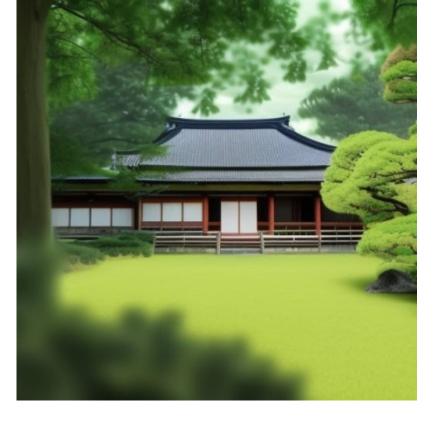

# Description

The design is a traditional Yamataian design surrounding an open patio. It has four units labeled A, B, C, and D. The four units surround a large shared patio that has the main entryway. The patio has a small fountain as a centerpiece. Each unit has a small kitchen and dining area, a living room, a master bedroom, two smaller bedrooms, and two bathrooms. There is space for parking eight vehicles in the front. There is also a shed in the backyard where Sacre has a workshop. The exterior is white with natural wood trim and a blue roof.