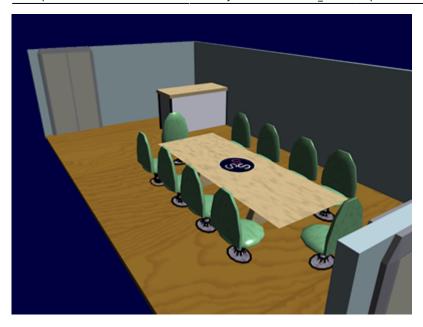

#### **Conference Room**

Used for holding meetings with Reizon personnel, admin, and visitors. It features a large table that has the SSS Logo in the center, it is surrounded with padded chairs. Embedded in the table is a volumetric display use for the meetings. A small nook located off to the side contains a Coffee maker, ice-maker, microwave, mini-fridge, and a small drink bar. The floor is covered with bamboo wood flooring.