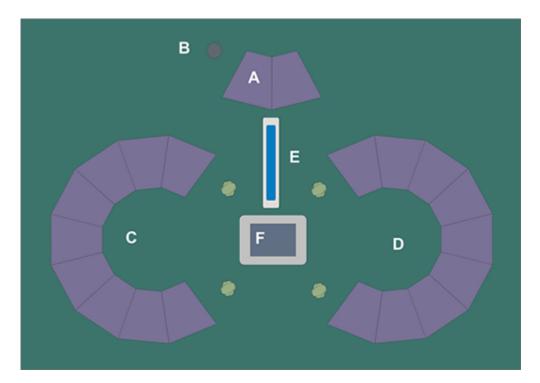

| Legend |                         |  |
|--------|-------------------------|--|
| Key    | Description             |  |
| Α      | Administration building |  |
| В      | Communications building |  |
| С      | Academicia building     |  |
| D      | Residences              |  |
| E      | Reflecting pool         |  |
| F      | Shisou pagoda           |  |
|        |                         |  |

# **Administration**

This is the Headquarters for the Scientific Studies Service (SSS).

The left half of the structure is dedicated to campus operations, and student affairs. It contains the various amenities needed to run a college.

The right half of the structer is dedicated to overall SSS operations. It handles the business aspects of the

Last update: 2023/12/21 04:25

SSS. The Shuji's office is located on the top floor of this side.

## **Communications**

This building is the primary communications link for the SSS. It allows the campus to remain in contact with SSS vessels, and teams. It also is used for online courses, and seminars.

## **Academia**

This nine section building is the primary education facility for the SSS. The six modules starting at the bottom and proceeding clockwise are formal classrooms, the next two are lecture halls, and the last one is the campus auditorium.

#### Residences

This nine section building provides onsite accommondations for students, and for faculty and staff who prefer to reside on campus. Student facilities are designed to handle four students to a room. Faculty and staff have private rooms. The center section of this building has the cafeteria on the first floor. Recreational facilities, and onsite medical clinic.

# **Reflecting pool**

This is a 60 meter reflecting pool. It is ringed with crushed stones. It is filled with ornamental fish.

# Shisou pagoda

The Shisou *Thought* pagoda, is a place dedicated to discussion. There a numerous stone benches positioned so that people can sit facing each other, or to listen to a speaker at the center of the pagods. At each of the four corners carved into the column are Listen, Think, Speak, Learn, Respect. Students and teachers alike may visit this place and discuss and debate.