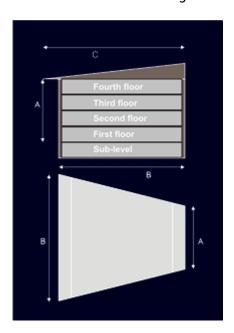

# **Typical Module**

A typical module contains five levels.

Four of the levels are at ground level or above. Depending on the use of the module, they are configured with classrooms, restrooms, hallways and ramps for going between levels.

Each module has one sublevel which is below ground. This level is the utility level, which handles heating, ventilation, air conditioning, and plumbing and electrical. Only authorized personnel are allowed in the sublevels. The image below provides a reference for the size and layout of the modules.

| Designation | Measurement  |
|-------------|--------------|
| Α           | 20m (67.4')  |
| В           | 40m (134.8') |
| С           | 50m (168.5') |

From:

https://wiki.stararmy.com/ - STAR ARMY

Permanent link: