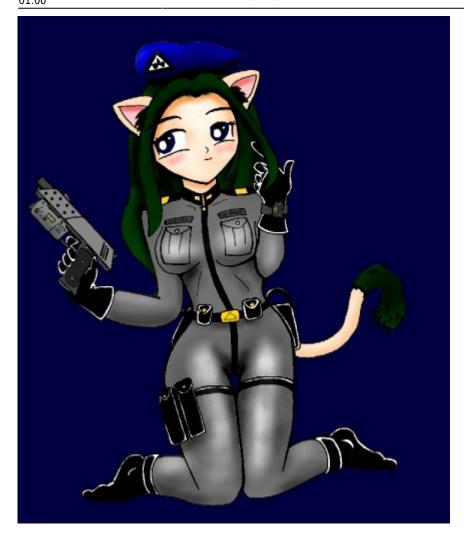

## Uniform

UE Spacy personnel wore gray uniforms with black collars and shoulderpads, and they had royal blue berets with the logo of the Uesureyan Star Empire on them. They were often worn with a royal blue or black Traditional Flak Vest.