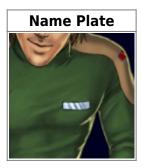

## **Upper Body**

| Pull Over |
|-----------|
|           |

https://wiki.stararmy.com/ Printed on 2024/05/12 12:38

2024/05/12 12:38 3/8 YE 30 NSMC Standard Uniform

A green pullover, made for male and female bodyshapes. Pullovers will carry the most identification a marine will need. Note the pointed cut of the hem, which is derived from the Traditional Flak Vest.

A statement of a marines rank in the Corps, rank bars must be present on a marine's uniform at all times. For a list of ranks, look here.

Personal identification of a marines last name, must be worn at all times when in full uniform. Names will appear in large, bold, capital letters on the plate.