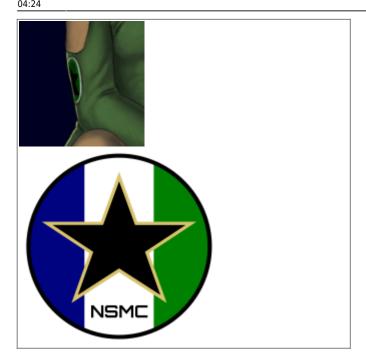

Military Insignia

The emblem of the NMSC is sewn in on all green pullovers since mid-YE 33. It consists of a circle with the Nepleslian flag colors and a gold-lined black star centered on it. (*Previously, this was a green circle with a white border and a black star. The older version is still seen on many uniforms*).

**Ship Patch** 

https://wiki.stararmy.com/ Printed on 2024/05/12 12:38

2024/05/12 12:38 5/8 YE 30 NSMC Standard Uniform

This insignia represents a soldier's current starship; they are sewn on by the marines themselves.