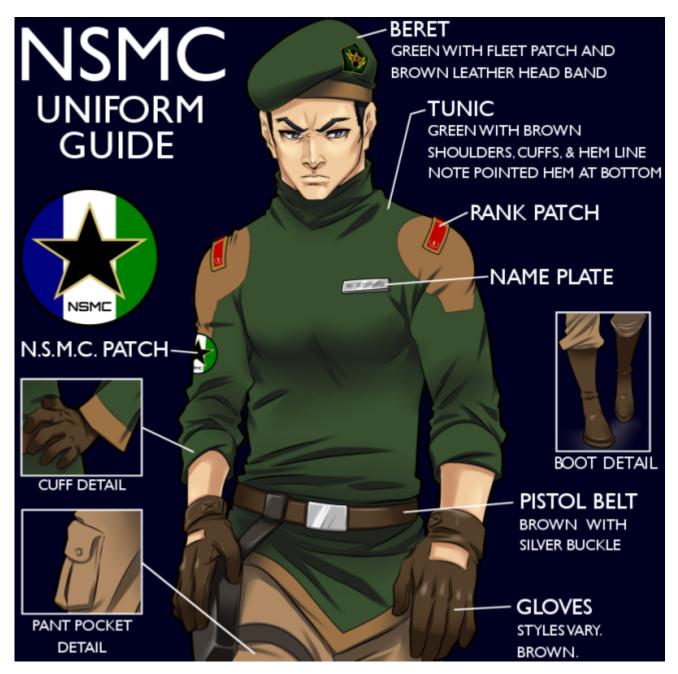

## YE 30 NSMC Standard Uniform

The YE 30 Standard Marine uniform is the uniform used by the Nepleslian Space Marine Corps.

The mean green uniforms of the Marines didn't change much from their YE 28 predecessors. The material and certain parts of the uniform were thickened for lasting wear, but the original design was kept for two reasons. One, was that most officials felt that a new design was not needed, and two, that the uniform stand as long and undying testament to the sacrifices of the men and women to make Nepleslia grow.

#### Head

Enlisted soldiers wear a green beret with a brown leather base, made to fit all sizes. Berets are used to tell which fleet marines belong to, which can be seen from the small red patch on the beret.

## **Upper Body**

| Pull Over |
|-----------|
|           |

https://wiki.stararmy.com/ Printed on 2024/05/12 12:38

2024/05/12 12:38 3/8 YE 30 NSMC Standard Uniform

A green pullover, made for male and female bodyshapes. Pullovers will carry the most identification a marine will need. Note the pointed cut of the hem, which is derived from the Traditional Flak Vest.

A statement of a marines rank in the Corps, rank bars must be present on a marine's uniform at all times. For a list of ranks, look here.

Personal identification of a marines last name, must be worn at all times when in full uniform. Names will appear in large, bold, capital letters on the plate.

Secures the pullover and a marines pants, disciplinary use is approved. Comes in black or dark brown and should match the boots and gloves.

### **Lower Body**

Khaki cargos, made of thick material and made to sizes to fit the fattest Nepleslian marine (which is not a large range.)

| 1/  | ee- | ı_ | •  |   |   | _ |       |
|-----|-----|----|----|---|---|---|-------|
| K n | ΔΔ. | n  | ın | n | к | n | ntc   |
|     | -   |    | ш  |   | _ | v | U L J |

Steel-toed Boots, made to custom fit any Nepleslian marine. These come in brown (occasionally black on very old uniforms) and should match the belt and gloves.