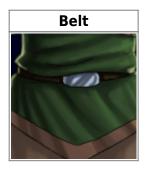

Secures the pullover and a marines pants, disciplinary use is approved. Comes in black or dark brown and should match the boots and gloves.