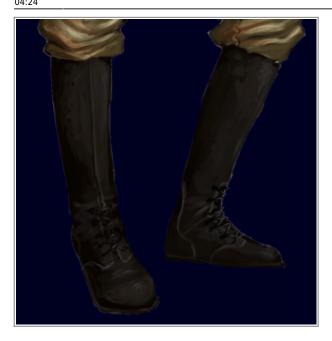

Steel-toed Boots, made to custom fit any Nepleslian marine. These come in brown (occasionally black on very old uniforms) and should match the belt and gloves.