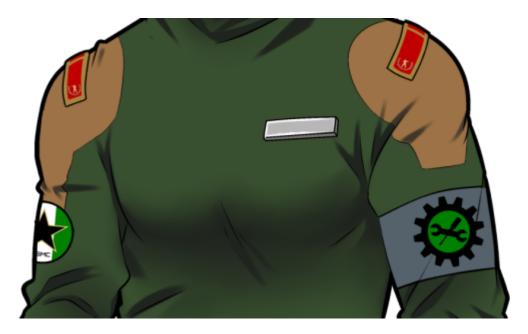

A statement of a marines rank in the Corps, rank bars must be present on a marine's uniform at all times. For a list of ranks, look here.

Personal identification of a marines last name, must be worn at all times when in full uniform. Names will appear in large, bold, capital letters on the plate.

Military Insignia

The emblem of the NMSC is sewn in on all green pullovers since mid-YE 33. It consists of a circle with the Nepleslian flag colors and a gold-lined black star centered on it. (*Previously, this was a green circle with a white border and a black star. The older version is still seen on many uniforms*).

**Ship Patch** 

https://wiki.stararmy.com/ Printed on 2024/05/12 12:38

2024/05/12 12:38 5/8 YE 30 NSMC Standard Uniform

This insignia represents a soldier's current starship; they are sewn on by the marines themselves.

### **Armbands**

Certain occupations wear an armband on their green tunic.

#### **Medical**

Marine (and Navy) medics and doctors wear a white armband with a red cross on their left arm.

https://wiki.stararmy.com/ Printed on 2024/05/12 12:38

2024/05/12 12:38 7/8 YE 30 NSMC Standard Uniform

### **Technical**

Tech sentries, engineers and other members of the engineering corps are authorized to wear a steel gray armband with the black outline of a gear containing a green background and a crossed wrench and screwdriver. First used in YE 36.