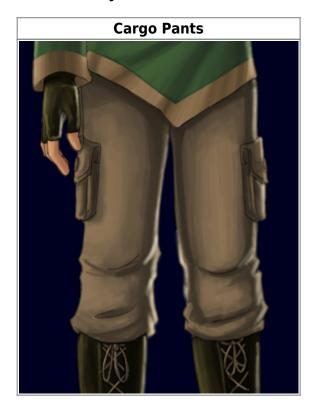

### **Lower Body**

Khaki cargos, made of thick material and made to sizes to fit the fattest Nepleslian marine (which is not a large range.)

| 1/  | ee- | ı_ | •  |   |   | _ |       |
|-----|-----|----|----|---|---|---|-------|
| K n | ΔΔ. | n  | ın | n | к | n | ntc   |
|     | -   |    | ш  |   | _ | v | U L J |