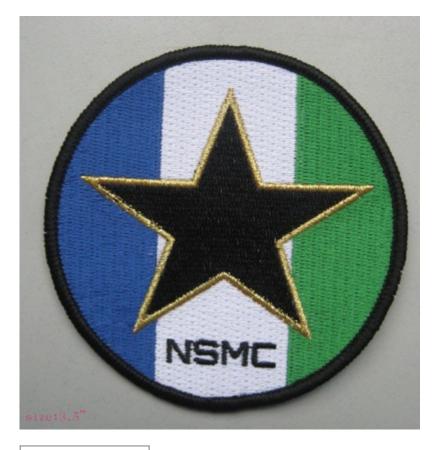

Military Insignia

The emblem of the NMSC is sewn in on all green pullovers since mid-YE 33. It consists of a circle with the Nepleslian flag colors and a gold-lined black star centered on it. (*Previously, this was a green circle with a white border and a black star. The older version is still seen on many uniforms*).