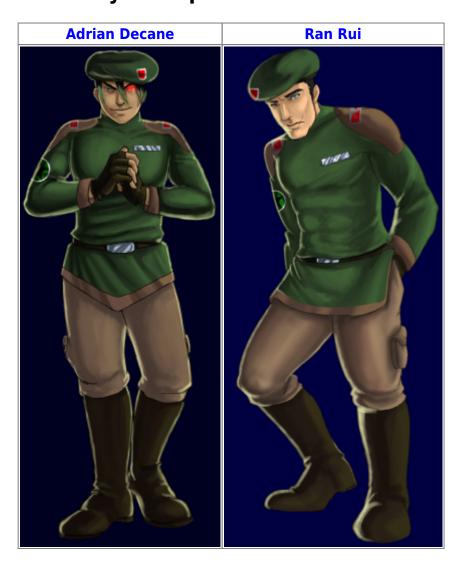

2024/05/12 12:38 1/8 YE 30 NSMC Standard Uniform

## YE 30 NSMC Standard Uniform

The YE 30 Standard Marine uniform is the uniform used by the Nepleslian Space Marine Corps.



The mean green uniforms of the Marines didn't change much from their YE 28 predecessors. The material and certain parts of the uniform were thickened for lasting wear, but the original design was kept for two reasons. One, was that most officials felt that a new design was not needed, and two, that the uniform stand as long and undying testament to the sacrifices of the men and women to make Nepleslia grow.

# **Full Body Examples**



#### Head



Enlisted soldiers wear a green beret with a brown leather base, made to fit all sizes. Berets are used to tell which fleet marines belong to, which can be seen from the small red patch on the beret.

## **Upper Body**

| Pull Over |
|-----------|
|           |

https://wiki.stararmy.com/ Printed on 2024/05/12 12:38

2024/05/12 12:38 3/8 YE 30 NSMC Standard Uniform



A green pullover, made for male and female bodyshapes. Pullovers will carry the most identification a marine will need. Note the pointed cut of the hem, which is derived from the Traditional Flak Vest.



A statement of a marines rank in the Corps, rank bars must be present on a marine's uniform at all times. For a list of ranks, look here.



Personal identification of a marines last name, must be worn at all t