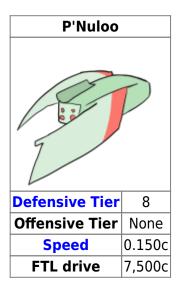

### Shuttle

The *P'Nuloo* was designed in a joint effort between the L'Kor military and a big-name company. It is a civilian and military ship that has been in service for 200 IL (Or 100 YE) and replaced an outdated model of shuttle class. It has two elongated wings that come off of the sides of the craft that has a basic rectangular shape with curved edges. It is medium-sized and can house twenty power armor and the same amount of passengers, plus a pilot.