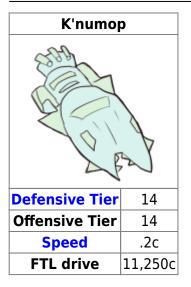

#### Battleship

The *K*'*numop* is a battleship that has only recently come into existence, as it is just 5 IL old. It has two forward claw-shaped incisors that house dual plasma arrays. It was created by the L'Kor military in the coming war alongside the Kuvexians and meant to be a defense against the larger ships they would face.