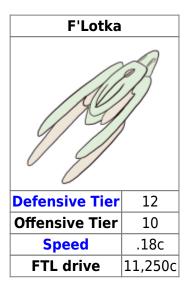

#### Carrier

This carrier, the *F*'*Lotka*, has twin tails coming off of a central oval-shaped midsection. The tails house power armor compliments while the mid section houses craft that come in through a rear hangar. It entered service 200 IL ago and is a mainstay of the L'Kor in space.