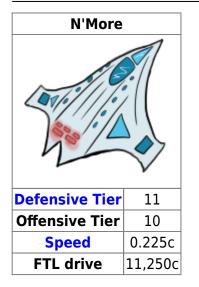

#### Bomber

The *N'More* is a well engineered bomber made by the military of the L'Kor. It features stealth systems and integrated sensor suite as well as weapons systems that include torpedoes and weapon arrays. It is a small craft and easily slips past its opponent. The N'More has been in service for only 50 IL and works as a streamlined replacement to a bulkier design.