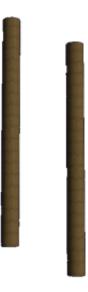

## Kitsahapu (Hand rod)

The Kitsahapu is a weapon used by members of the Poku Saeruo Degonjo who commonly use the Hapudaho'te (Hand Fighting) style.

The kitsahapu are .3 meters long, training ones are made of wood. Working ones are made of metal. They are most commonly used in pairs, but a single one can be deployed by more advanced practitioners. The kitsahapu can be used to block, strike, disarm, and trap a weapon.