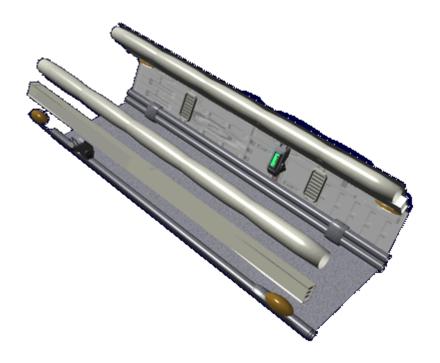

## Lekaokâur (Crawl way)

A Lekaokâur or *crawl way* is used by crew members aboard Poku Saeruo Degonjo starships and stations to perform maintenance to the ship's inner workings.

Lekaokâur run in the floorspace and also serve as conduits for wiring, plumbing and air ducts. They are hexagonal in configuration to make it easier for crew members to more through them. They are typically .6 meter high and .9 meter wide.

Air ducts run along the top of the Lekaokâur, wiring and power ducts are on the upper wall. Various removable panels, and equipment is mounted on the lower wall, and at the bottom are water pipes.

They have *Ibâ'te Kâbo|(Task Lighting)* that is motion controlled that runs along the side.