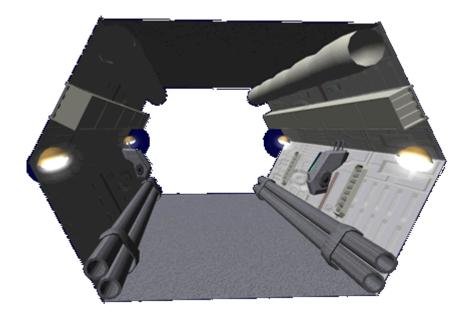

## Lekaokâur (Crawl way)

A Lekaokâur or *crawl way* is used by crew members aboard Poku Saeruo Degonjo starships and stations to perform maintenance to the ship's inner workings.

Lekaokâur run in the floorspace and also serve as conduits for wiring, plumbing and air ducts. They are hexagonal in configuration to make it easier for crew members to more through them. They are typically .6 meter high and .9 meter wide.

Air ducts run along the top of the Lekaokâur, wiring and power ducts are on the upper wall. Various removable panels, and equipment is mounted on the lower wall, and at the bottom are water pipes.

They have *Ibâ'te Kâbo|(Task Lighting)* that is motion controlled that runs along the side.