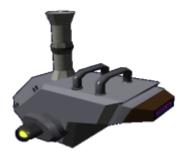

## **Medical Scanner Console**

The station also consists of a bank of additional sensors that are mounted on either the wall or the ceiling.

The unit is capable of mounting Wapointe Gean'te - Components for treatments. As well as following medical diagnostic procedures: