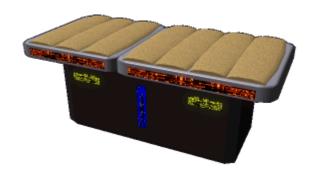

## **Medical Bed**

The Wapoin Wunyasa Makoa consists of a *Wapoin Âotunay (Medical Bed)* with integrated *Wapointe Gean'te (Radiant Healing)* sensor equipment.