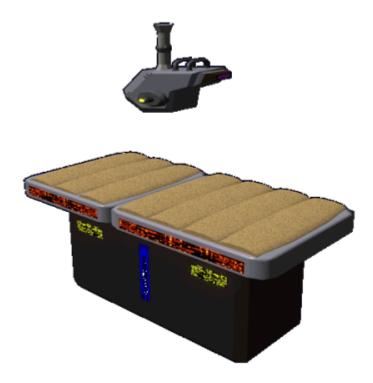

## **Medical Bed**

The Wapoin Wunyasa Makoa consists of a *Wapoin Âotunay (Medical Bed)* with integrated *Wapointe Gean'te (Radiant Healing)* sensor equipment.

## **Medical Scanner Console**

The station also consists of a bank of additional sensors that are mounted on either the wall or the ceiling.

The unit is capable of mounting Wapointe Gean'te - Components for treatments. As well as following medical diagnostic procedures: