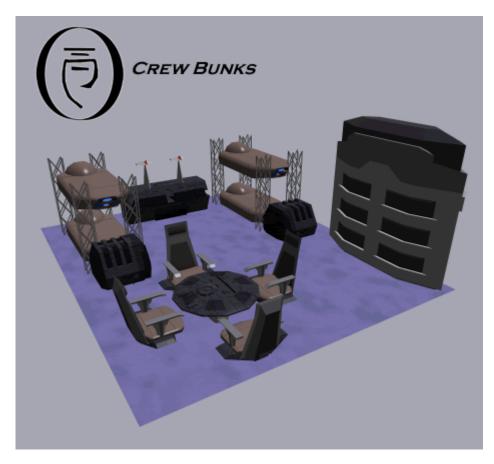

## The Design

Enlisted Bunkroom is designed to accommodate 4 enlisted soldiers, they come standard with:

- Built-in Armoire
- Two sets of bunk beds
- Two storage trunks
- Table with four padded chairs
- Short table with drawers
- Two small lamps