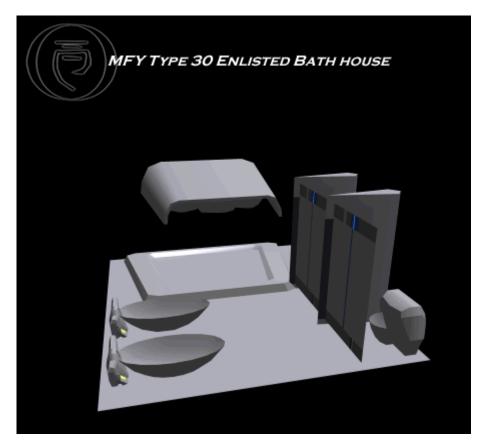

## MFY Type 30 Standard Enlisted Bath House

Standardized Enlisted Bath House to be added to all Motoyoshi Fleet Yards vessels produced for the Star Army of Yamatai in YE 30.

The Bath House features two side by side tubs with adjustable jets, the tubs fit one or two depending on the level of fun the user wants at bath time. A large multi-person shower is great for scrubbing off the grime of your last battle, it also can provide an excellent venue to host the next Enlisted Waterworks party.

One Bath House is designed to serve four to eight personnel at a time, and the decor can be modified at the discretion of the ship's CO. The number of Enlisted Bath Houses depends on the size of the vessel they are on.