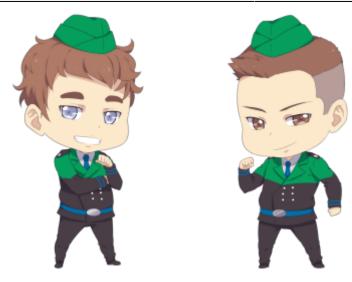

### Shirt

The Origin Industries uniform shirt is a white button up, collared shirt, with the OI logo over the left breast. It can be short or long sleeved, and is worn with a blue tie that has the OI logo on it.

## Jacket

The OI jacket is a short, somewhat heavy Tunic, The shoulder and neck section is green, while the rest of the Tunic is mostly black, aside from two blue rings near the ends of the Sleeves. It is worn with a blue belt that has a Silver buckles etched with the OI logo.

#### Hat

The Origin uniform hat is simply a green garrison cap. Service pins indicating how long the employee has been with the company are worn on the left forward flap.