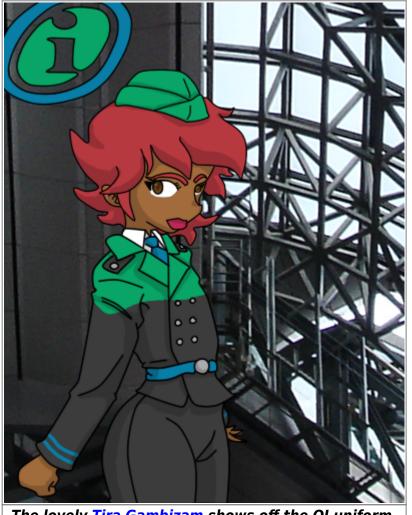

The lovely Tira Gambizam shows off the OI uniform.

### Shirt

The Origin Industries uniform shirt is a white button up, collared shirt, with the OI logo over the left breast. It can be short or long sleeved, and is worn with a blue tie that has the OI logo on it.

## Jacket

The OI jacket is a short, somewhat heavy Tunic, The shoulder and neck section is green, while the rest of the Tunic is mostly black, aside from two blue rings near the ends of the Sleeves. It is worn with a blue belt that has a Silver buckles etched with the OI logo.

#### Bottoms

The OI Uniform can be worn with black slacks, or either a long or short black pencil skirt. (females only)

#### Hat

The Origin uniform hat is simply a green garrison cap. Service pins indicating how long the employee has been with the company are worn on the left forward flap.