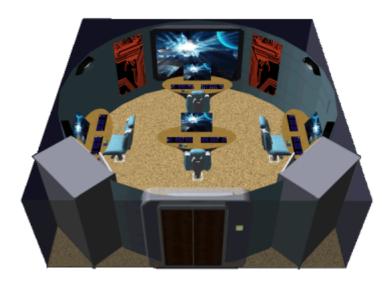

### **Description**

The bridge is a double wall construct, with the occupied area being round. The corners are used for storage or equipment. Because the bridge is a secured area, it is equipped with a double door system.

The bridge has four NovaCorp consoles with chairs. The chairs have active restraints and are padded with acceleration foam. Each console has its own display and two programmable surface panels. Bridge lighting is supplied by four lamps mounted along the side walls. A large view screen dominates the front of the bridge. On either side of the main screen a two programmable displays usually used to display ship status. The panels swing open to allow access to equipment behind them. The small bridge occupies 3m x 3m.

#### **Stations**

The centermost station is the command console. The station in the fore section of the bridge is the helm. The port side station handles systems monitoring and engineering. The starboard side is the

Last update: 2024/02/20 13:50

mission/security station which is used to monitor docking, communications, and passenger activities.

On either side of the door to the bridge are mounted Fire Extinguisher []s. There is also a storage locker as well which holds emergency equipment such as space suits, first aid kits, and repair kits.