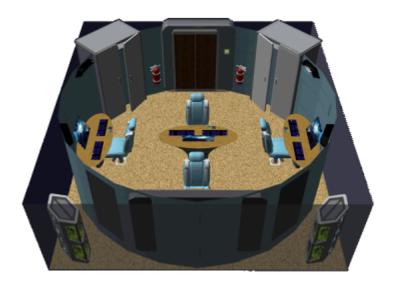

### **Description**

The bridge is a double wall construct, with the occupied area being round. The corners are used for storage or equipment. Because the bridge is a secured area, it is equipped with a double door system.

The bridge has four NovaCorp consoles with chairs. The chairs have active restraints and are padded with acceleration foam. Each console has its own display and two programmable surface panels. Bridge lighting is supplied by four lamps mounted along the side walls. A large view screen dominates the front of the bridge. On either side of the main screen a two programmable displays usually used to display ship status. The panels swing open to allow access to equipment behind them. The small bridge occupies 3m x 3m.

#### **Stations**

The centermost station is the command console. The station in the fore section of the bridge is the helm. The port side station handles systems monitoring and engineering. The starboard side is the

Last update: 2024/02/20 13:50

mission/security station which is used to monitor docking, communications, and passenger activities.

On either side of the door to the bridge are mounted Fire Extinguisher []s. There is also a storage locker as well which holds emergency equipment such as space suits, first aid kits, and repair kits.