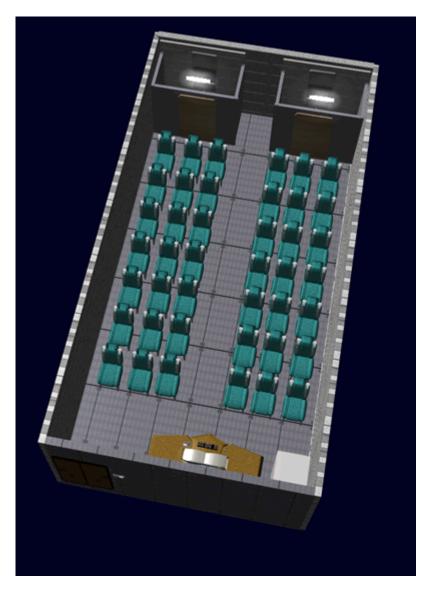

The Passenger MCS allows the *Tenba* to carry forty-two passengers. It has two dedicated restrooms. A drink dispenser and a Geshrinari Work Table to supply meals and entertainment. Passenger cargo is stored in a compartment under the floor. Baggage must not be taller than .4 meters. There is no step down in this MCS because the floor is raised to accommodate the baggage area. The MCS has seats covered in acceleration foam, that recline for comfort, and feature three way restraints.