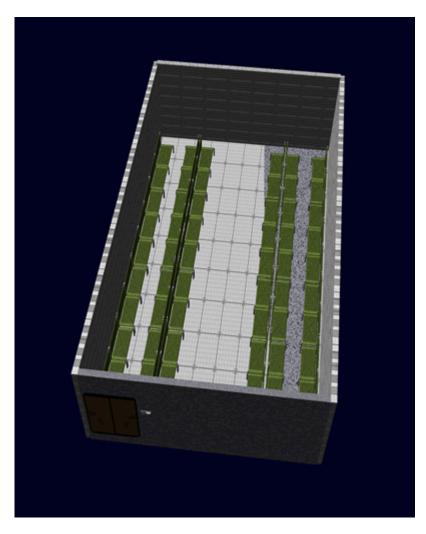

This MCS is designed for transporting soldiers. It was added as a means of trying to solicit military sales for the craft.

This configuration allows 162 uniformed soldiers, or 81 power armor clad ones. It leaves a 1.5 meter wide area in the center which could be used for equipment.

Maximum configuration would add two more rows in the center. Taking capacity to 216 uniformed soldiers, or 108 power armor clad ones. However, there would be no additional storage space available.

update: corp:geshrinari\_shipyards:tenba\_class:gs-e1-m3403 https://wiki.stararmy.com/doku.php?id=corp:geshrinari\_shipyards:tenba\_class:gs-e1-m3403 04:21